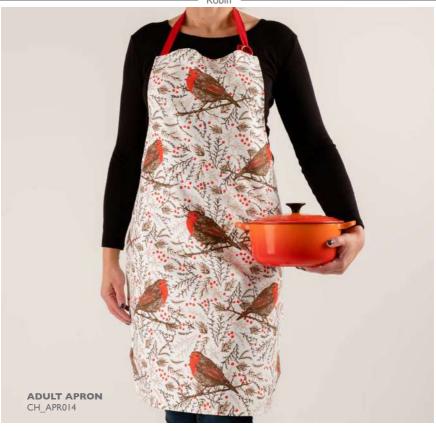

# ROBIN

Unsurprisingly this collection does extremely well in the run-up to Christmas! Products in this range feature my detailed illustration of a robin and decorative pattern of winter foliage and holly berries. In creating this collection I deliberately avoided using overtly Christmassy colours, opting for warm brown tones instead of festive green colours to give the range a contemporary look and feel. Although robins are heavily associated with Christmas time our Robin collection sells well throughout the year.