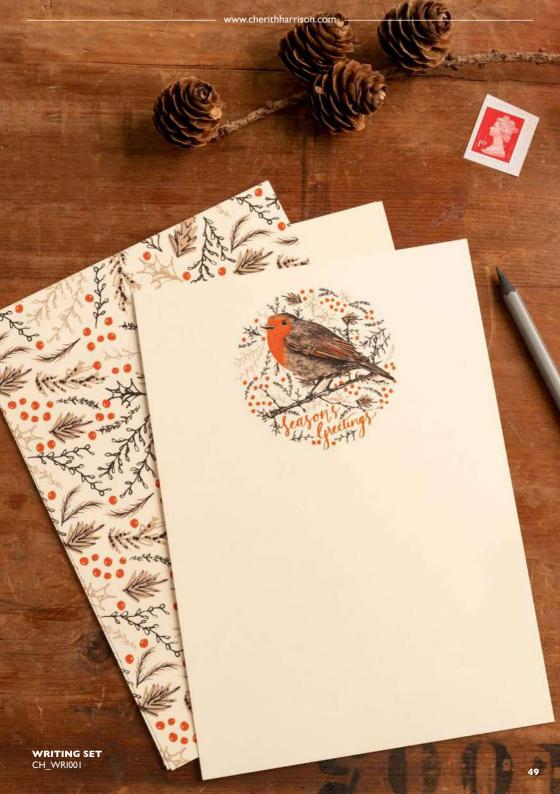

# ROBIN

Unsurprisingly this collection does extremely well in the run-up to Christmas! Products in this range feature my detailed illustration of a robin and decorative pattern of winter foliage and holly berries. In creating this collection I deliberately avoided using overtly Christmassy colours, opting for warm brown tones instead of festive green colours to give the range a contemporary look and feel. Although robins are heavily associated with Christmas time our Robin collection sells well throughout the year.

**XMAS CARD** CH\_CAR035

CH\_CAR042

**WRITING SET** CH\_WRI001

CH\_WRI003