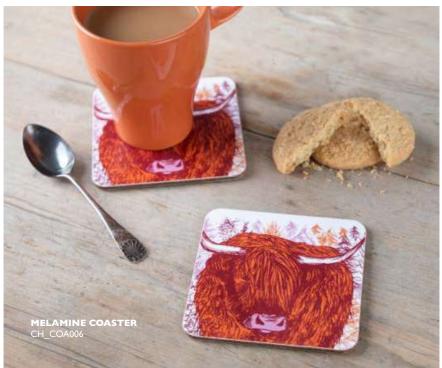

# HIGHLAND COW

Printed in bold reds, oranges and a pop of pink this collection has been a strong seller since it launched in 2014. The love people have for this iconic animal is unwavering which is why I decided to create an additional highland cow range, aptly name Highland Cow Love.

My illustration of Scotland's big, friendly giant is accompanied by delicately drawn fir trees, although the colours in the design are autumnal the items in this collection are popular and sell consistently throughout the year.

COASTER - MELAMINE (SINGLE) 9.8cm x 9.8cm (3.85" x 3.85") / eucalyptus board with protective coating cork base

**CUSHION** 40cm x 40cm (15.75" x 15.75") / cotton/linen blend fabric with zip fastening / machine washable at 30°C recycled hollow fibre filling / swing ticket