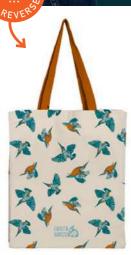

### KINGFISHERS

With their bright blue feathers and vibrant orange breast, there is no mistaking this bird breed!

This range includes 2 design variations; the kingfishers in flight and kingfishers calmly perched on willow tree branches.

Printed in vibrant turquoise, blue and orange this collection includes a variety of homewares such as notice boards, aprons, tote bags and pencil cases. Undoubtedly they are sure to add a pop of colour to your home!

**BONE CHINA MUG** 9.5cm x 7cm (3.74" x 2.75") 326ml (II.5oz) / dishwasher and microwave safe / packaged in gift box

**CANVAS TOTE BAG** 42cm x 37cm (16.5" x 14.5") unbleached 10oz canvas printed both sides with coloured handles machine / washable at 40°C / swing ticket