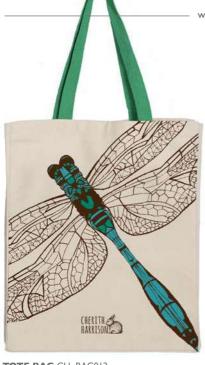

# DRAGONFLY, SPARROW & HARE

This mixed collection includes a variety of Spring's favourite animals such as brown hares, sparrows and dragonflies. Printed in vibrant lilacs, fresh greens, bright blues and warm browns the items within this range are sure to brighten up your day and put a spring in your step.