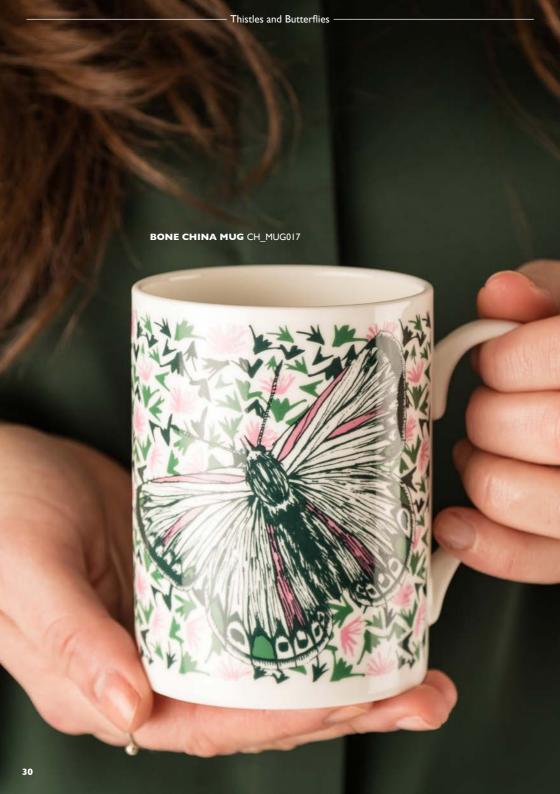

# THISTLES AND BUTTERFLIES

Featuring my delicate and detailed illustrative designs of wild countryside plants, Scottish thistles and ferns alongside beautiful butterflies the products within this range a perfect for art and wildlife enthusiasts! My cosmetics bags and canvas totes allow customers to take a little piece of the countryside wherever they go. Equally, my mugs and kitchen linens allow customers to bring a little piece of the outdoors indoors. Printed in 2 shades of green and a pop of pink the products within this collection are bright, colourful and sure to add a spring to anyone's step!

**BONE CHINA MUG** 9.5cm x 7cm (3.74" x 2.75") 326ml (II.5oz) / dishwasher and microwave safe / packaged in gift box

**CANVAS TOTE BAG** 42cm x 37cm (16.5" x 14.5") unbleached 10oz canvas printed both sides with coloured handles machine / washable at 40°C / swing ticket