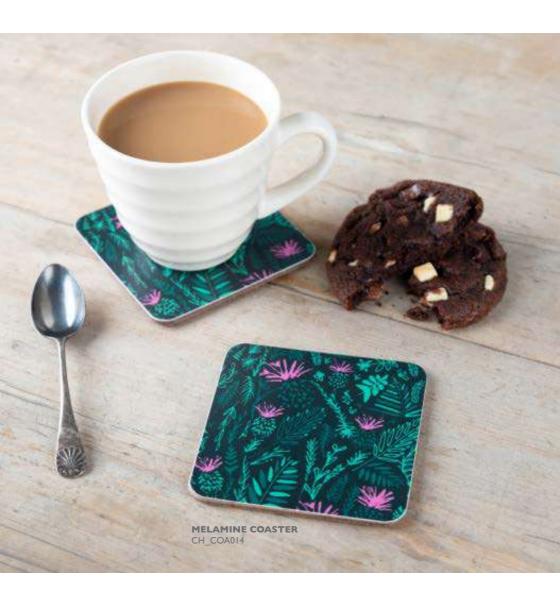

# THISTLES AND BUTTERFLIES

Featuring my delicate and detailed illustrative designs of wild countryside plants, Scottish thistles and ferns alongside beautiful butterflies the products within this range a perfect for art and wildlife enthusiasts! My cosmetics bags and canvas totes allow customers to take a little piece of the countryside wherever they go. Equally, my mugs and kitchen linens allow customers to bring a little piece of the outdoors indoors. Printed in 2 shades of green and a pop of pink the products within this collection are bright, colourful and sure to add a spring to anyone's step!

COASTER - MELAMINE (SINGLE) 9.8cm x 9.8cm (3.85" x 3.85") / eucalyptus board with protective coating cork base

**CUSHION** 40cm x 40cm (15.75" x 15.75") / cotton/linen blend fabric with zip fastening / machine washable at 30°C recycled hollow fibre filling / swing ticket