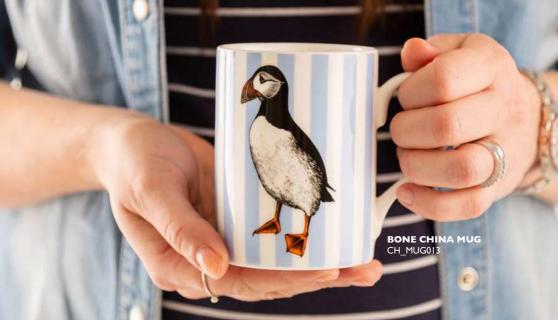

# **CLEVER PUFFIN**

Printed in blue, orange and black this nautical |collection includes striped aprons and bone china mugs as well as fun and playful geometric patterned tea towels and tote bags. Included of course in every design is my illustration of Britain's favourite seabird, the puffin!