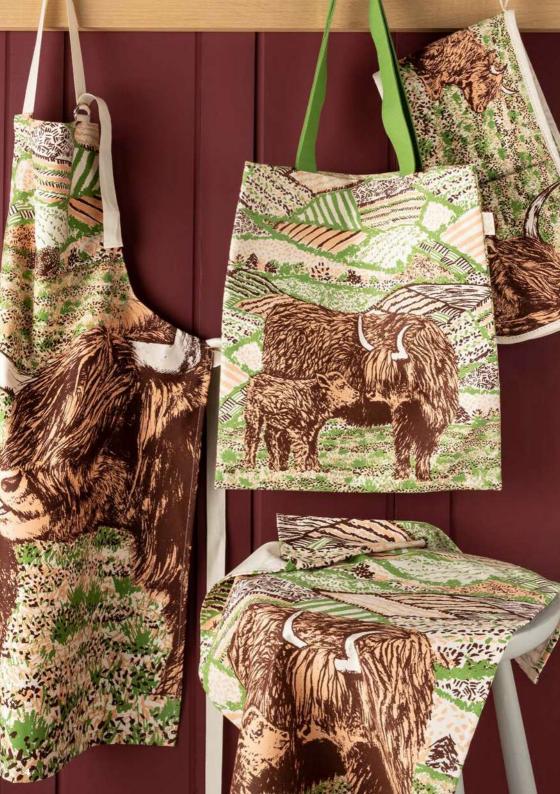

### HIGHLAND COW LOVE

My Highland Cow Love range has been printed in earthy tones of orange, green and brown and features my illustrative design of a parent and child highland cow sharing a tender moment in big, open fields. The hills in the background are inspired by my travels, gazing out the aeroplane window to the fields below I always imagined them as being a giant patchwork quilt. The colours and textures would always vary from country to country but nothing felt more familiar and welcoming than the fields on my home turf, even if the Scottish weather I was coming back to was awful!

When I designed this collection at the end of 2020 I wanted to create designs that were wholesome, positive and heart-warming. 2020 was the year we all had to embrace a much slower pace of life and begin appreciating simple things such as a walk in the park and uninterrupted time with our loved ones. I hope this collection featuring affectionate parent and child 'Heilan Coos' grazing happily in lush pastures helps bring a little bit of joy and feel-good vibes to people's every day lives.