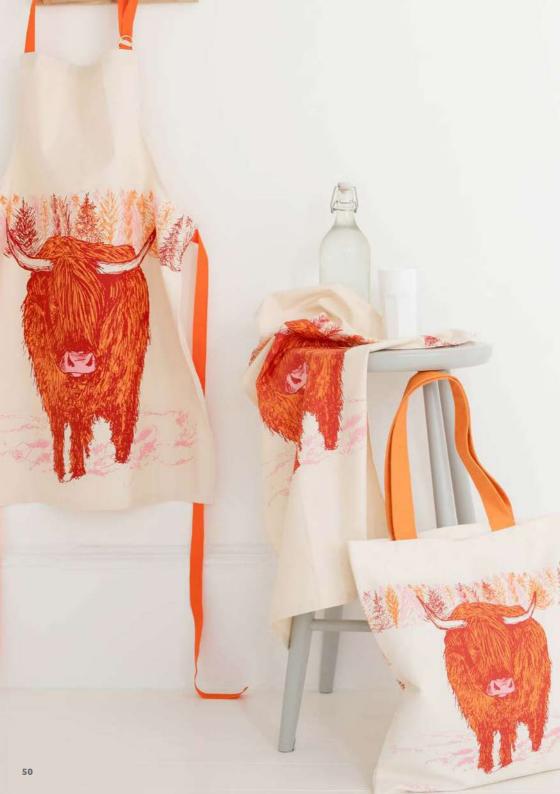

# HIGHLAND COW

Printed in bold reds, oranges and a pop of pink this collection has been a strong seller since it launched in 2014. The love people have for this iconic animal is unwavering which is why I decided to create an additional highland cow range, aptly name Highland Cow Love.

My illustration of Scotland's big, friendly giant is accompanied by delicately drawn fir trees, although the colours in the design are autumnal the items in this collection are popular and sell consistently throughout the year.