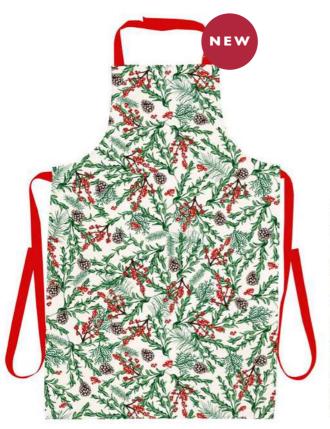

# CHRISTMAS REINDEER

Printed in festive red, green, brown and featuring my illustrations of reindeer and winter foliage this is a collection I am super excited about because included in the range are 2 brand new products; napkins and table runners!

As with all our collections, I like to include 2 or 3 design variations and so some products feature the heavily decorative winter floral pattern whilst others show a more pared-back pattern of Christmas shrubberies and reindeer. Making up the floral pattern are my illustrations of boxwood, mistletoe, cedar, Scot's pine, snowberries, and winterberries.

#### ADDITIONAL PRODUCT INFORMATION

APRON 85cm x 60cm (33.5" x 23.6") / unbleached cotton machine washable at 40°C / wrapped either in a paper belly band or a clear or cardboard sleeve

**B5 GRASS NOTEBOOK** 17.5cm x 25cm x 1cm (6.8" x 9.8" x 0.4") / 50% sun dried grass fibre, 50% FSC Virgin fibre pulp contains 120 unruled pages with card cover / FSC mix certified and ISEGA certified for direct contact with dry and non-fatty foodstuffs / fully recyclable packaged in cello bag