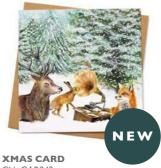

# CHRISTMAS REINDEER

Printed in festive red, green, brown and featuring my illustrations of reindeer and winter foliage this is a collection I am super excited about because included in the range are 2 brand new products; napkins and table runners!

As with all our collections, I like to include 2 or 3 design variations and so some products feature the heavily decorative winter floral pattern whilst others show a more pared-back pattern of Christmas shrubberies and reindeer. Making up the floral pattern are my illustrations of boxwood, mistletoe, cedar, Scot's pine, snowberries, and winterberries.

DISH TOWEL CH\_TEA018

SINGLE NAPKIN CH\_NAP001

ADULT APRON CH\_APR017

TOTE BAG CH\_BAG022

BONE CHINA MUG CH\_MUG023

BONE CHINA MUG CH\_MUG024

XMAS CARD CH\_CAR048