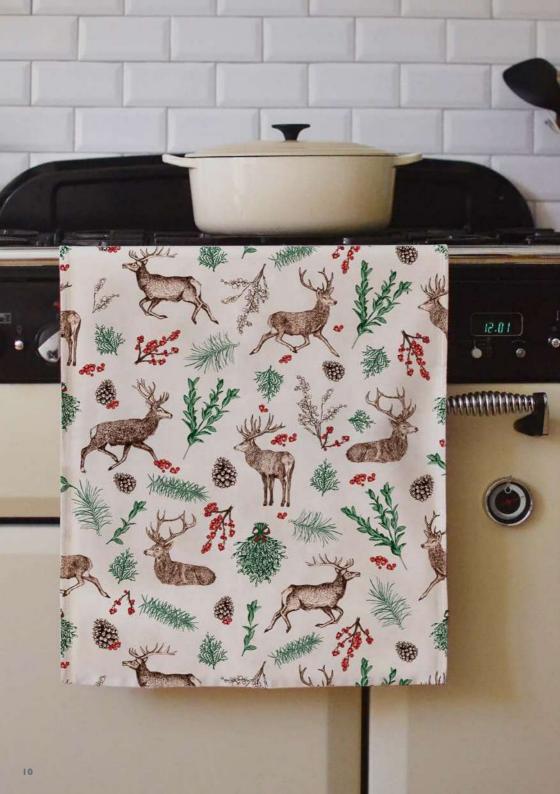

# CHRISTMAS REINDEER

Printed in festive red, green, brown and featuring my illustrations of reindeer and winter foliage this is a collection I am super excited about because included in the range are 2 brand new products; napkins and table runners!

As with all our collections, I like to include 2 or 3 design variations and so some products feature the heavily decorative winter floral pattern whilst others show a more pared-back pattern of Christmas shrubberies and reindeer. Making up the floral pattern are my illustrations of boxwood, mistletoe, cedar, Scot's pine, snowberries, and winterberries.