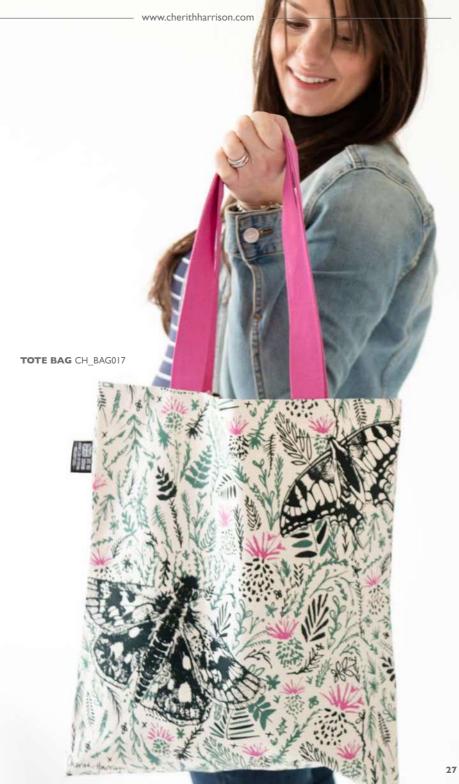

# THISTLES AND BUTTERFLIES

Featuring my delicate and detailed illustrative designs of wild countryside plants, Scottish thistles and ferns alongside beautiful butterflies the products within this range a perfect for art and wildlife enthusiasts! My cosmetics bags and canvas totes allow customers to take a little piece of the countryside wherever they go. Equally, my mugs and kitchen linens allow customers to bring a little piece of the outdoors indoors. Printed in 2 shades of green and a pop of pink the products within this collection are bright, colourful and sure to add a spring to anyone's step!