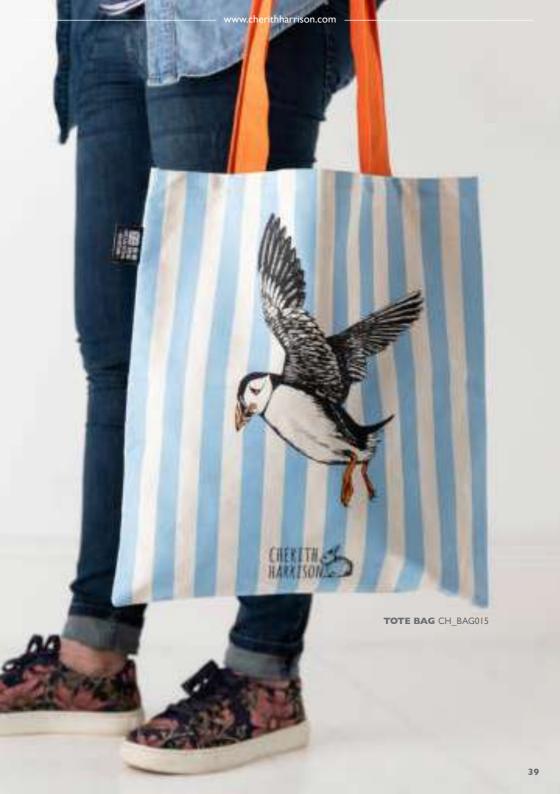

# **CLEVER PUFFIN**

Printed in blue, orange and black this nautical |collection includes striped aprons and bone china mugs as well as fun and playful geometric patterned tea towels and tote bags. Included of course in every design is my illustration of Britain's favourite seabird, the puffin!

**BONE CHINA MUG** 9.5cm x 7cm (3.74" x 2.75") 326ml (II.5oz) / dishwasher and microwave safe / packaged in gift box

**CANVAS TOTE BAG** 42cm x 37cm (16.5" x 14.5") unbleached 10oz canvas printed both sides with coloured handles machine / washable at 40°C / swing ticket