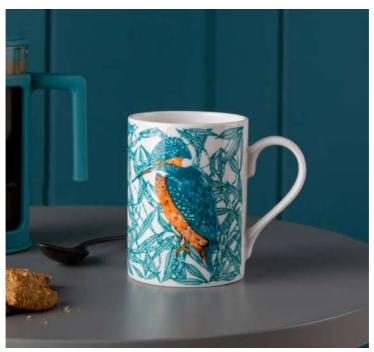

### KINGFISHERS

With their bright blue feathers and vibrant orange breast, there is no mistaking this bird breed!

This range includes 2 design variations; the kingfishers in flight and kingfishers calmly perched on willow tree branches.

Printed in vibrant turquoise, blue and orange this collection includes a variety of homewares such as notice boards, aprons, tote bags and pencil cases. Undoubtedly they are sure to add a pop of colour to your home!

**BONE CHINA MUG** 9.5cm x 7cm (3.74" x 2.75") 326ml (II.5oz) / dishwasher and microwave safe / packaged in gift box

**CANVAS TOTE BAG** 42cm x 37cm (16.5" x 14.5") unbleached 10oz canvas printed both sides with coloured handles machine / washable at 40°C / swing ticket