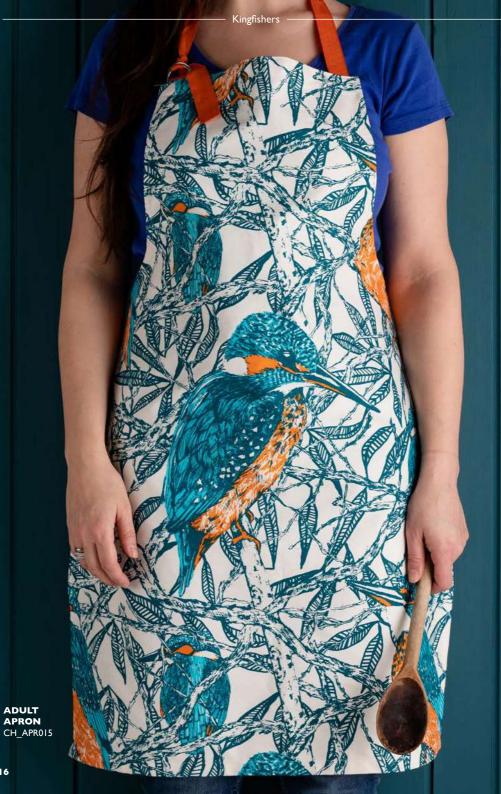

### KINGFISHERS

With their bright blue feathers and vibrant orange breast, there is no mistaking this bird breed!

This range includes 2 design variations; the kingfishers in flight and kingfishers calmly perched on willow tree branches.

Printed in vibrant turquoise, blue and orange this collection includes a variety of homewares such as notice boards, aprons, tote bags and pencil cases. Undoubtedly they are sure to add a pop of colour to your home!