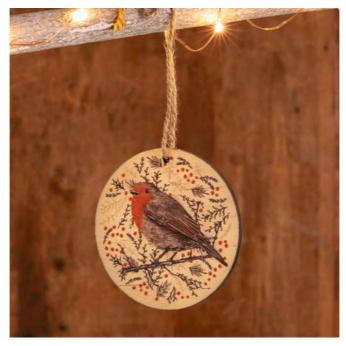

# ROBIN

Unsurprisingly this collection does extremely well in the run-up to Christmas! Products in this range feature my detailed illustration of a robin and decorative pattern of winter foliage and holly berries. In creating this collection I deliberately avoided using overtly Christmassy colours, opting for warm brown tones instead of festive green colours to give the range a contemporary look and feel. Although robins are heavily associated with Christmas time our Robin collection sells well throughout the year.

TREE DECORATION CH\_HAN001