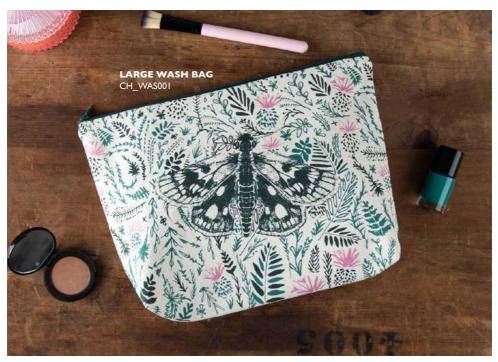

# THISTLES AND BUTTERFLIES

Featuring my delicate and detailed illustrative designs of wild countryside plants, Scottish thistles and ferns alongside beautiful butterflies the products within this range a perfect for art and wildlife enthusiasts! My cosmetics bags and canvas totes allow customers to take a little piece of the countryside wherever they go. Equally, my mugs and kitchen linens allow customers to bring a little piece of the outdoors indoors. Printed in 2 shades of green and a pop of pink the products within this collection are bright, colourful and sure to add a spring to anyone's step!

**WASH BAG (LARGE)** 32cm x 33cm x 5cm (12.6" x 8.66" x 1.96") / cotton outer with waterproof lining and zip fastening machine washable at 30°C / swing ticket

WEEKLY PLANNER 21cm x 30cm (8.26" x 11.8") 50 tear off FSC pages / shrink wrapped