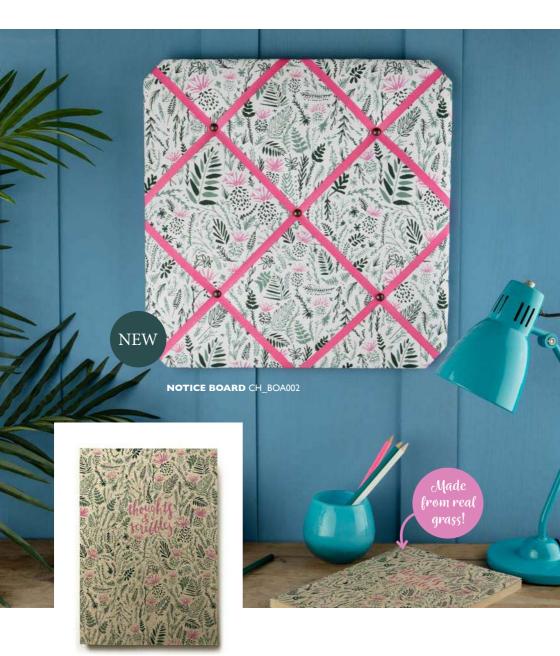

# THISTLES AND BUTTERFLIES

Featuring my delicate and detailed illustrative designs of wild countryside plants, Scottish thistles and ferns alongside beautiful butterflies the products within this range a perfect for art and wildlife enthusiasts! My cosmetics bags and canvas totes allow customers to take a little piece of the countryside wherever they go. Equally, my mugs and kitchen linens allow customers to bring a little piece of the outdoors indoors. Printed in 2 shades of green and a pop of pink the products within this collection are bright, colourful and sure to add a spring to anyone's step!

**NAPKIN (SINGLE)** 45cm x 45cm (18.9" x 30") / cotton panama / machine washable at 30°C / swing ticket

**NOTICE BOARD** 40cm x 40cm (15.75" x 15.75") MDF board / polyester wadding beneath the cotton calico fabric / cotton backing / brass hanger / strong, grosgrain ribbon bronze metal studs