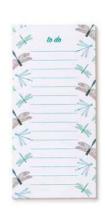

# DRAGONFLY, SPARROW & HARE

This mixed collection includes a variety of Spring's favourite animals such as brown hares, sparrows and dragonflies. Printed in vibrant lilacs, fresh greens, bright blues and warm browns the items within this range are sure to brighten up your day and put a spring in your step.

**A4 WEEKLY PLANNER** CH\_DIA009

TOTE BAG CH\_BAG002

IOPCK NOTE CARDS CH\_MEM007

IOPCK NOTE CARDS CH\_MEM002

TOTE BAG CH\_BAG012

IOPCK NOTE CARDS CH\_MEM002

PIN BADGE CH\_BAD009

A6 GREETINGS CARD CH\_CAR002