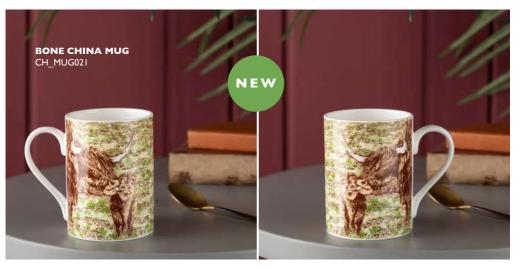

### HIGHLAND COW LOVE

My Highland Cow Love range has been printed in earthy tones of orange, green and brown and features my illustrative design of a parent and child highland cow sharing a tender moment in big, open fields. The hills in the background are inspired by my travels, gazing out the aeroplane window to the fields below I always imagined them as being a giant patchwork quilt. The colours and textures would always vary from country to country but nothing felt more familiar and welcoming than the fields on my home turf, even if the Scottish weather I was coming back to was awful!

When I designed this collection at the end of 2020 I wanted to create designs that were wholesome, positive and heart-warming. 2020 was the year we all had to embrace a much slower pace of life and begin appreciating simple things such as a walk in the park and uninterrupted time with our loved ones. I hope this collection featuring affectionate parent and child 'Heilan Coos' grazing happily in lush pastures helps bring a little bit of joy and feel-good vibes to people's every day lives.