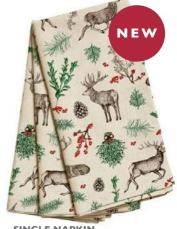

# CHRISTMAS REINDEER

Printed in festive red, green, brown and featuring my illustrations of reindeer and winter foliage this is a collection I am super excited about because included in the range are 2 brand new products; napkins and table runners!

As with all our collections, I like to include 2 or 3 design variations and so some products feature the heavily decorative winter floral pattern whilst others show a more pared-back pattern of Christmas shrubberies and reindeer. Making up the floral pattern are my illustrations of boxwood, mistletoe, cedar, Scot's pine, snowberries, and winterberries.

**NAPKIN (SINGLE)** 45cm x 45cm (18.9" x 30") / cotton panama / machine washable at 30°C / swing ticket

**NOTICE BOARD** 40cm x 40cm (15.75" x 15.75") MDF board / polyester wadding beneath the cotton calico fabric / cotton backing / brass hanger / strong, grosgrain ribbon bronze metal studs