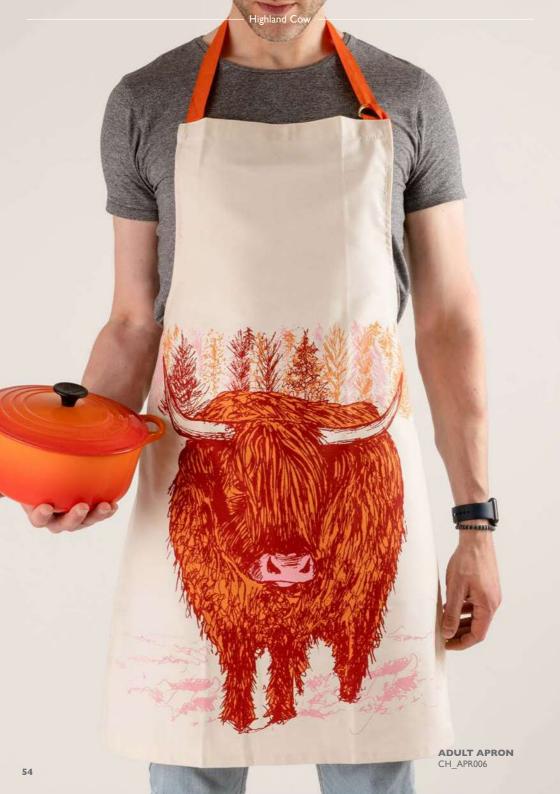

# HIGHLAND COW

Printed in bold reds, oranges and a pop of pink this collection has been a strong seller since it launched in 2014. The love people have for this iconic animal is unwavering which is why I decided to create an additional highland cow range, aptly name Highland Cow Love.

My illustration of Scotland's big, friendly giant is accompanied by delicately drawn fir trees, although the colours in the design are autumnal the items in this collection are popular and sell consistently throughout the year.

#### ADDITIONAL PRODUCT INFORMATION

APRON 85cm x 60cm (33.5" x 23.6") / unbleached cotton machine washable at 40°C / wrapped either in a paper belly band or a clear or cardboard sleeve

**B5 GRASS NOTEBOOK** 17.5cm x 25cm x 1cm (6.8" x 9.8" x 0.4") / 50% sun dried grass fibre, 50% FSC Virgin fibre pulp contains 120 unruled pages with card cover / FSC mix certified and ISEGA certified for direct contact with dry and non-fatty foodstuffs / fully recyclable packaged in cello bag