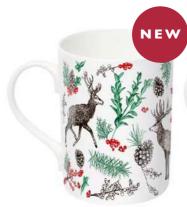

# CHRISTMAS REINDEER

Printed in festive red, green, brown and featuring my illustrations of reindeer and winter foliage this is a collection I am super excited about because included in the range are 2 brand new products; napkins and table runners!

As with all our collections, I like to include 2 or 3 design variations and so some products feature the heavily decorative winter floral pattern whilst others show a more pared-back pattern of Christmas shrubberies and reindeer. Making up the floral pattern are my illustrations of boxwood, mistletoe, cedar, Scot's pine, snowberries, and winterberries.

DISH TOWEL CH\_TEA018

SINGLE NAPKIN CH\_NAP001

ADULT APRON CH\_APR017

TOTE BAG CH\_BAG022

BONE CHINA MUG CH\_MUG023

BONE CHINA MUG CH\_MUG024

XMAS CARD CH\_CAR048