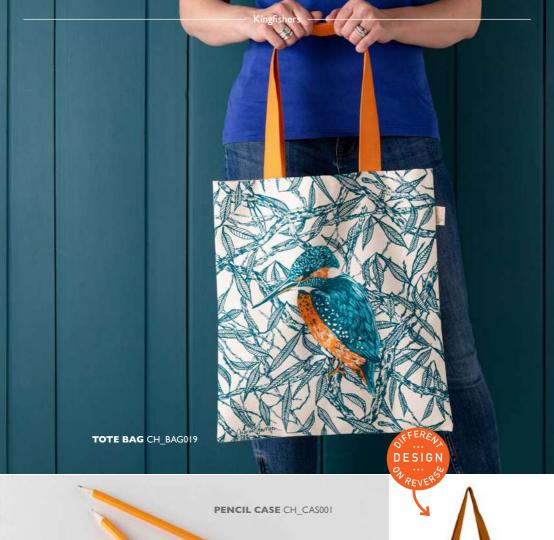

### KINGFISHERS

With their bright blue feathers and vibrant orange breast, there is no mistaking this bird breed!

This range includes 2 design variations; the kingfishers in flight and kingfishers calmly perched on willow tree branches.

Printed in vibrant turquoise, blue and orange this collection includes a variety of homewares such as notice boards, aprons, tote bags and pencil cases. Undoubtedly they are sure to add a pop of colour to your home!