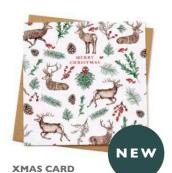

# CHRISTMAS REINDEER

Printed in festive red, green, brown and featuring my illustrations of reindeer and winter foliage this is a collection I am super excited about because included in the range are 2 brand new products; napkins and table runners!

As with all our collections, I like to include 2 or 3 design variations and so some products feature the heavily decorative winter floral pattern whilst others show a more pared-back pattern of Christmas shrubberies and reindeer. Making up the floral pattern are my illustrations of boxwood, mistletoe, cedar, Scot's pine, snowberries, and winterberries.

DISH TOWEL CH\_TEA018

SINGLE NAPKIN CH\_NAP001

ADULT APRON CH\_APR017

TOTE BAG CH\_BAG022

BONE CHINA MUG CH\_MUG023

BONE CHINA MUG CH\_MUG024

XMAS CARD CH\_CAR048