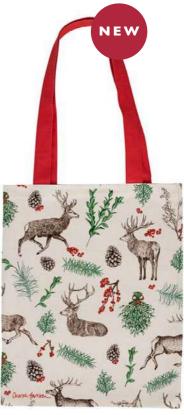

# CHRISTMAS REINDEER

Printed in festive red, green, brown and featuring my illustrations of reindeer and winter foliage this is a collection I am super excited about because included in the range are 2 brand new products; napkins and table runners!

As with all our collections, I like to include 2 or 3 design variations and so some products feature the heavily decorative winter floral pattern whilst others show a more pared-back pattern of Christmas shrubberies and reindeer. Making up the floral pattern are my illustrations of boxwood, mistletoe, cedar, Scot's pine, snowberries, and winterberries.

DISH TOWEL CH\_TEA018

SINGLE NAPKIN CH\_NAP001

ADULT APRON CH\_APR017

TOTE BAG CH\_BAG022

BONE CHINA MUG CH\_MUG023

BONE CHINA MUG CH\_MUG024

XMAS CARD CH\_CAR048