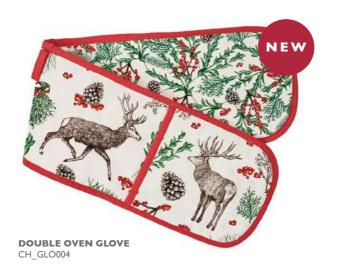

# CHRISTMAS REINDEER

Printed in festive red, green, brown and featuring my illustrations of reindeer and winter foliage this is a collection I am super excited about because included in the range are 2 brand new products; napkins and table runners!

As with all our collections, I like to include 2 or 3 design variations and so some products feature the heavily decorative winter floral pattern whilst others show a more pared-back pattern of Christmas shrubberies and reindeer. Making up the floral pattern are my illustrations of boxwood, mistletoe, cedar, Scot's pine, snowberries, and winterberries.

**DOUBLE OVEN GLOVE** 82cm x 18cm (7" x 32.28") unbleached cotton with polyester wadding (BS: 6526:1998) swing ticket

**FABRIC FACE MASK** 23.5cm x 15cm (9.25" x 6") 100% tightly woven cotton with bamboo lining / elastic ear loops / cello bag with branded insert