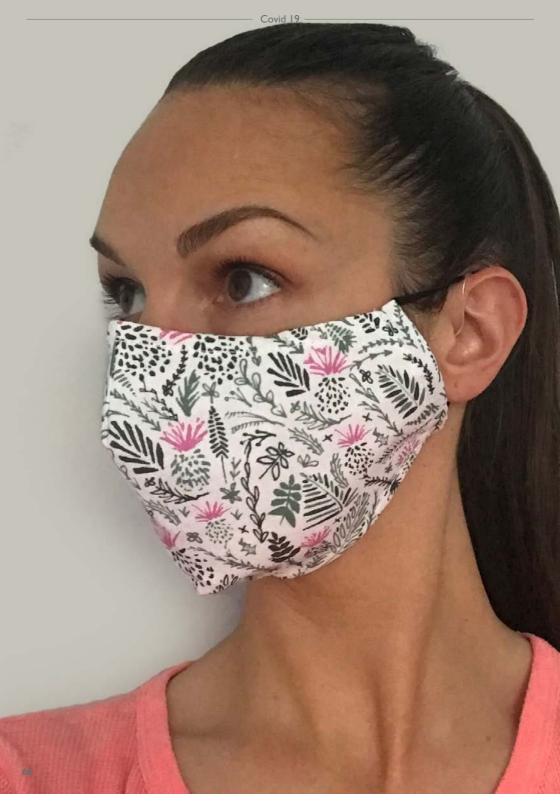

**DOUBLE OVEN GLOVE** 82cm x 18cm (7" x 32.28") unbleached cotton with polyester wadding (BS: 6526:1998) swing ticket

**FABRIC FACE MASK** 23.5cm x 15cm (9.25" x 6") 100% tightly woven cotton with bamboo lining / elastic ear loops / cello bag with branded insert