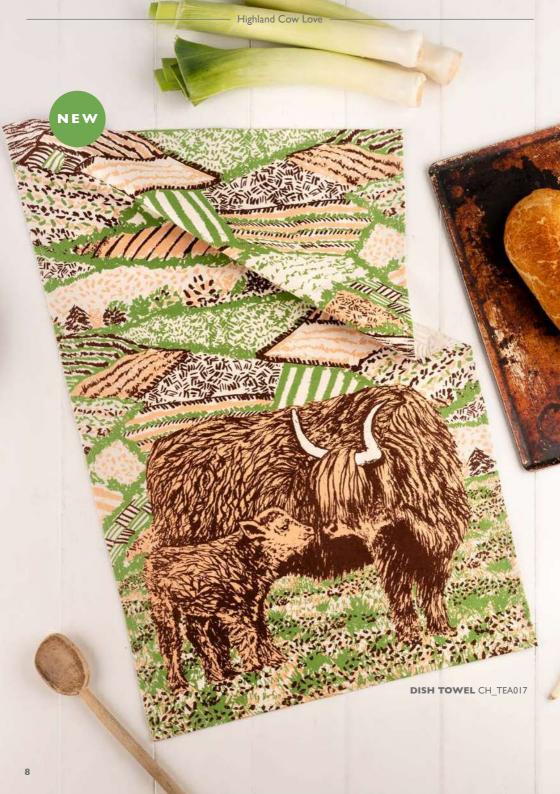

### HIGHLAND COW LOVE

My Highland Cow Love range has been printed in earthy tones of orange, green and brown and features my illustrative design of a parent and child highland cow sharing a tender moment in big, open fields. The hills in the background are inspired by my travels, gazing out the aeroplane window to the fields below I always imagined them as being a giant patchwork quilt. The colours and textures would always vary from country to country but nothing felt more familiar and welcoming than the fields on my home turf, even if the Scottish weather I was coming back to was awful!

When I designed this collection at the end of 2020 I wanted to create designs that were wholesome, positive and heart-warming. 2020 was the year we all had to embrace a much slower pace of life and begin appreciating simple things such as a walk in the park and uninterrupted time with our loved ones. I hope this collection featuring affectionate parent and child 'Heilan Coos' grazing happily in lush pastures helps bring a little bit of joy and feel-good vibes to people's every day lives.

DISH TOWEL CH\_TEA018

SINGLE NAPKIN CH\_NAP001

ADULT APRON CH\_APR017

TOTE BAG CH\_BAG022

BONE CHINA MUG CH\_MUG023

BONE CHINA MUG CH\_MUG024

XMAS CARD CH\_CAR048