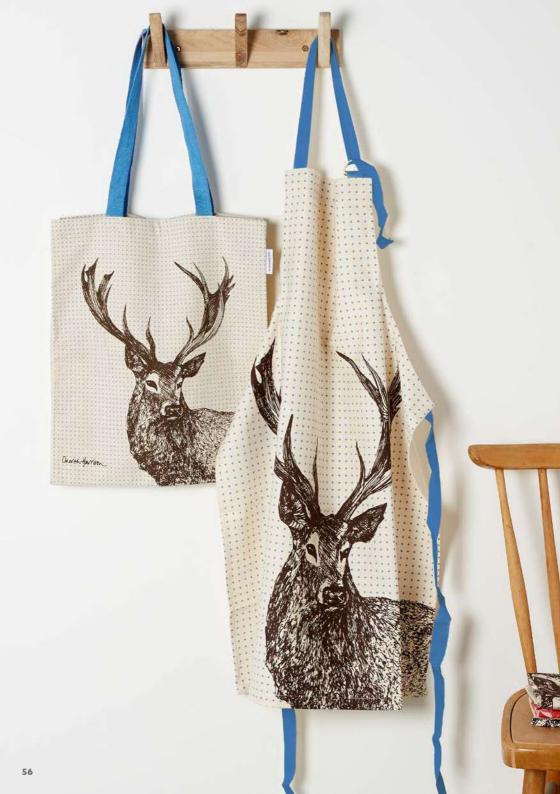

# STAG

The Stag collection is over 9 years old - it was one of the very first designs we came out with when we launched in 2012! In illustrating the stag I wanted to capture its enigmatic and majestic presence. Printed in brown and blue, the detailed sketch of the stag is complemented by a regimented blue diamond pattern in the background giving what is an otherwise traditional design a modern and contemporary feel.