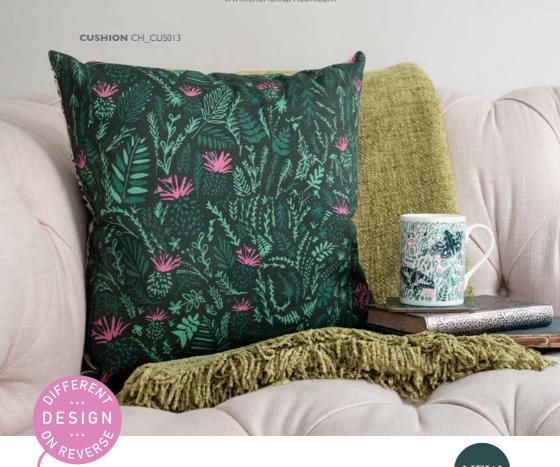

# THISTLES AND BUTTERFLIES

Featuring my delicate and detailed illustrative designs of wild countryside plants, Scottish thistles and ferns alongside beautiful butterflies the products within this range a perfect for art and wildlife enthusiasts! My cosmetics bags and canvas totes allow customers to take a little piece of the countryside wherever they go. Equally, my mugs and kitchen linens allow customers to bring a little piece of the outdoors indoors. Printed in 2 shades of green and a pop of pink the products within this collection are bright, colourful and sure to add a spring to anyone's step!

COASTER - MELAMINE (SINGLE) 9.8cm x 9.8cm (3.85" x 3.85") / eucalyptus board with protective coating cork base

**CUSHION** 40cm x 40cm (15.75" x 15.75") / cotton/linen blend fabric with zip fastening / machine washable at 30°C recycled hollow fibre filling / swing ticket