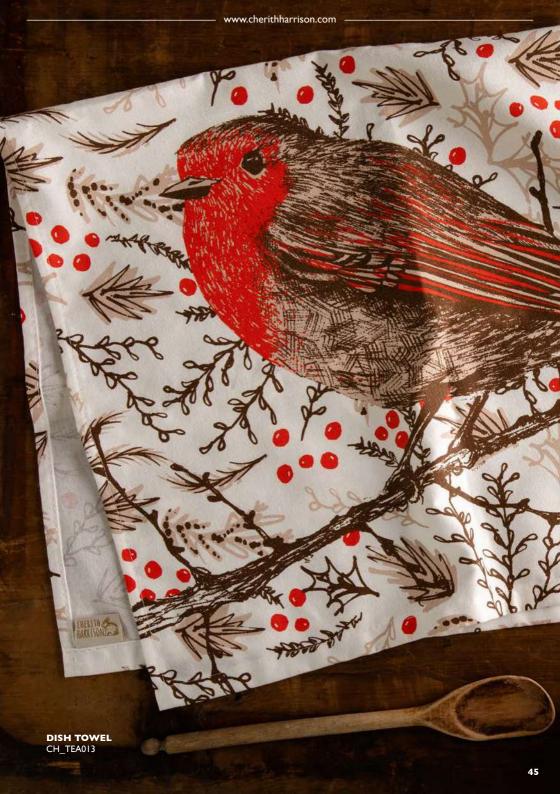

# ROBIN

Unsurprisingly this collection does extremely well in the run-up to Christmas! Products in this range feature my detailed illustration of a robin and decorative pattern of winter foliage and holly berries. In creating this collection I deliberately avoided using overtly Christmassy colours, opting for warm brown tones instead of festive green colours to give the range a contemporary look and feel. Although robins are heavily associated with Christmas time our Robin collection sells well throughout the year.