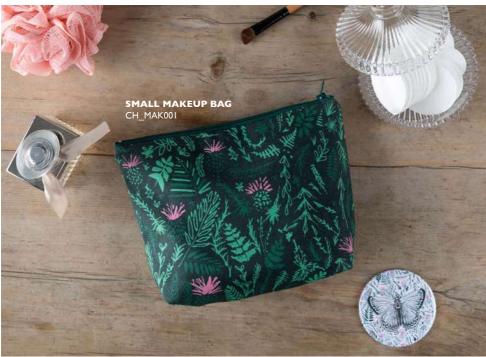

# THISTLES AND BUTTERFLIES

Featuring my delicate and detailed illustrative designs of wild countryside plants, Scottish thistles and ferns alongside beautiful butterflies the products within this range a perfect for art and wildlife enthusiasts! My cosmetics bags and canvas totes allow customers to take a little piece of the countryside wherever they go. Equally, my mugs and kitchen linens allow customers to bring a little piece of the outdoors indoors. Printed in 2 shades of green and a pop of pink the products within this collection are bright, colourful and sure to add a spring to anyone's step!

MAKE-UP BAG (SMALL) 21cm x 15.5cm x 5cm (8.26" x 6.1" x 1.96") / cotton outer with waterproof lining and zip fastening / machine washable at 30°C / swing ticket

MONTHLY WALL CALENDAR 42cm x 30cm (16.5" x II.8") / heavyweight FSC card / cello bag