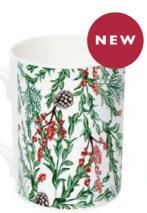

# CHRISTMAS REINDEER

Printed in festive red, green, brown and featuring my illustrations of reindeer and winter foliage this is a collection I am super excited about because included in the range are 2 brand new products; napkins and table runners!

As with all our collections, I like to include 2 or 3 design variations and so some products feature the heavily decorative winter floral pattern whilst others show a more pared-back pattern of Christmas shrubberies and reindeer. Making up the floral pattern are my illustrations of boxwood, mistletoe, cedar, Scot's pine, snowberries, and winterberries.

DISH TOWEL CH\_TEA018

SINGLE NAPKIN CH\_NAP001

ADULT APRON CH\_APR017

TOTE BAG CH\_BAG022

BONE CHINA MUG CH\_MUG023

BONE CHINA MUG CH\_MUG024

XMAS CARD CH\_CAR048