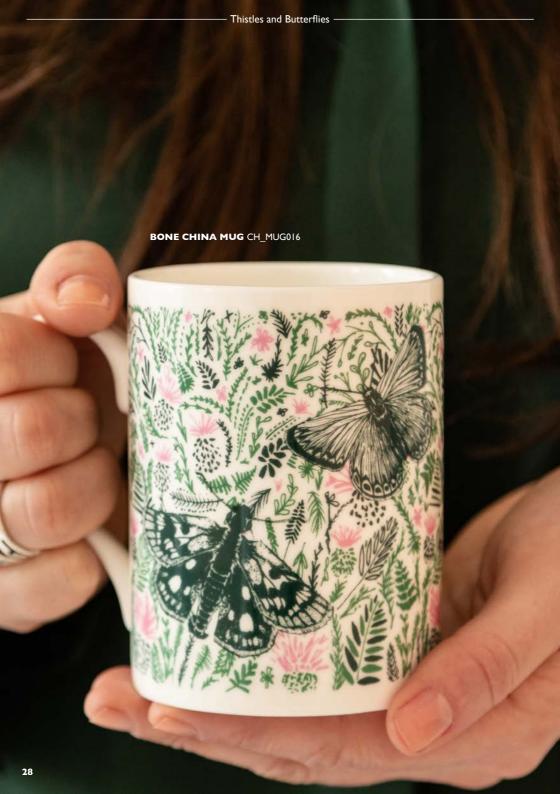

# THISTLES AND BUTTERFLIES

Featuring my delicate and detailed illustrative designs of wild countryside plants, Scottish thistles and ferns alongside beautiful butterflies the products within this range a perfect for art and wildlife enthusiasts! My cosmetics bags and canvas totes allow customers to take a little piece of the countryside wherever they go. Equally, my mugs and kitchen linens allow customers to bring a little piece of the outdoors indoors. Printed in 2 shades of green and a pop of pink the products within this collection are bright, colourful and sure to add a spring to anyone's step!