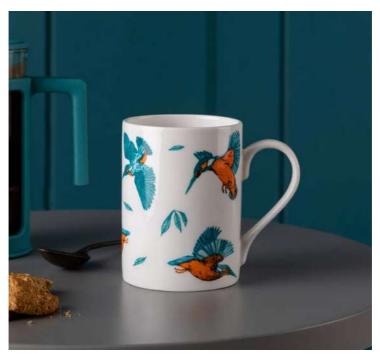

### KINGFISHERS

With their bright blue feathers and vibrant orange breast, there is no mistaking this bird breed!

This range includes 2 design variations; the kingfishers in flight and kingfishers calmly perched on willow tree branches.

Printed in vibrant turquoise, blue and orange this collection includes a variety of homewares such as notice boards, aprons, tote bags and pencil cases. Undoubtedly they are sure to add a pop of colour to your home!

DISH TOWEL CH\_TEA015

BONE CHINA MUG CH\_MUG018

BONE CHINA MUG CH\_MUG019