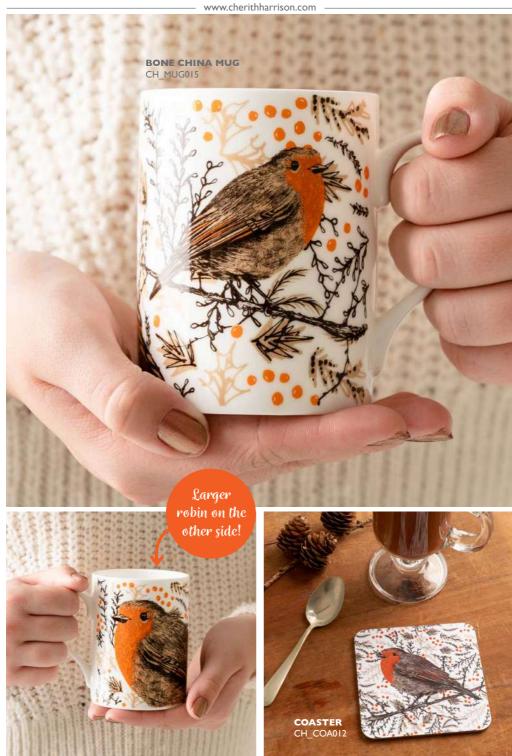

# ROBIN

Unsurprisingly this collection does extremely well in the run-up to Christmas! Products in this range feature my detailed illustration of a robin and decorative pattern of winter foliage and holly berries. In creating this collection I deliberately avoided using overtly Christmassy colours, opting for warm brown tones instead of festive green colours to give the range a contemporary look and feel. Although robins are heavily associated with Christmas time our Robin collection sells well throughout the year.