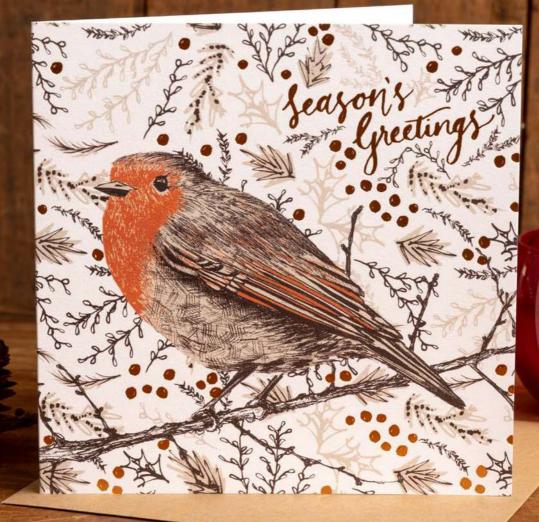

# ROBIN

Unsurprisingly this collection does extremely well in the run-up to Christmas! Products in this range feature my detailed illustration of a robin and decorative pattern of winter foliage and holly berries. In creating this collection I deliberately avoided using overtly Christmassy colours, opting for warm brown tones instead of festive green colours to give the range a contemporary look and feel. Although robins are heavily associated with Christmas time our Robin collection sells well throughout the year.