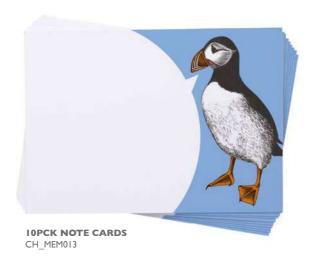

# **CLEVER PUFFIN**

Printed in blue, orange and black this nautical |collection includes striped aprons and bone china mugs as well as fun and playful geometric patterned tea towels and tote bags. Included of course in every design is my illustration of Britain's favourite seabird, the puffin!

NOTE CARDS (IOPCK) IIcm x I5cm (4.3" x 5.9") single sided FSC notelets / 10 in a pack / shrink wrapped

PIN BADGE Metallic badge measures 3.8cm (1.49") in diameter euro slot backing board

**ROUND TREE HANGING** 8cm x 0.3cm (3.15" x 0.1") birch wood, twine string / swing ticket