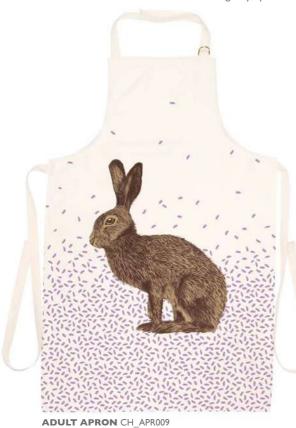

# DRAGONFLY, SPARROW & HARE

This mixed collection includes a variety of Spring's favourite animals such as brown hares, sparrows and dragonflies. Printed in vibrant lilacs, fresh greens, bright blues and warm browns the items within this range are sure to brighten up your day and put a spring in your step.

#### ADDITIONAL PRODUCT INFORMATION

APRON 85cm x 60cm (33.5" x 23.6") / unbleached cotton machine washable at 40°C / wrapped either in a paper belly band or a clear or cardboard sleeve

**B5 GRASS NOTEBOOK** 17.5cm x 25cm x 1cm (6.8" x 9.8" x 0.4") / 50% sun dried grass fibre, 50% FSC Virgin fibre pulp contains 120 unruled pages with card cover / FSC mix certified and ISEGA certified for direct contact with dry and non-fatty foodstuffs / fully recyclable packaged in cello bag