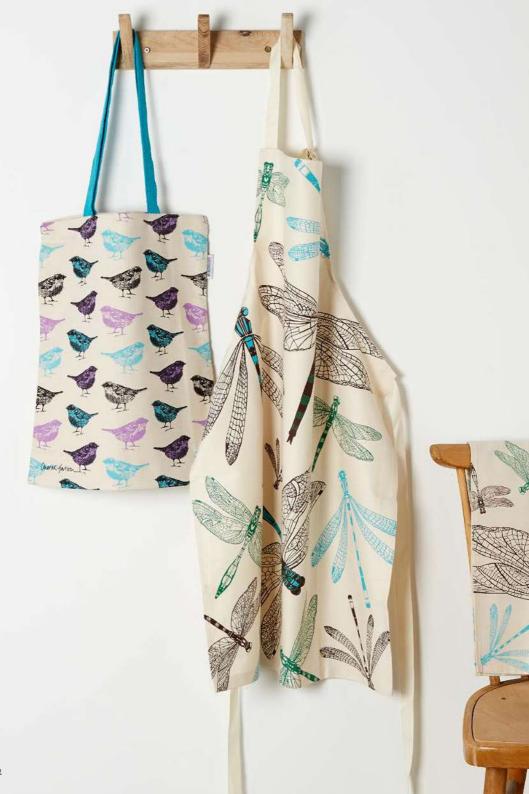

# DRAGONFLY, SPARROW & HARE

This mixed collection includes a variety of Spring's favourite animals such as brown hares, sparrows and dragonflies. Printed in vibrant lilacs, fresh greens, bright blues and warm browns the items within this range are sure to brighten up your day and put a spring in your step.

**A4 WEEKLY PLANNER** CH\_DIA009

TOTE BAG CH\_BAG002

IOPCK NOTE CARDS CH\_MEM007

IOPCK NOTE CARDS CH\_MEM002

TOTE BAG CH\_BAG012

IOPCK NOTE CARDS CH\_MEM002

PIN BADGE CH\_BAD009

A6 GREETINGS CARD CH\_CAR002