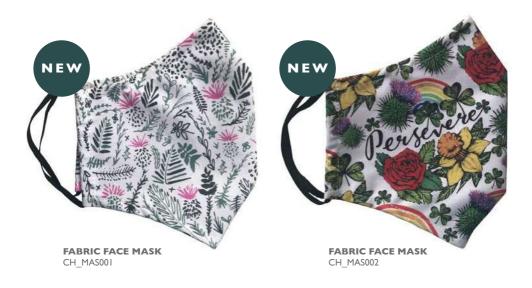

**DOUBLE OVEN GLOVE** 82cm x 18cm (7" x 32.28") unbleached cotton with polyester wadding (BS: 6526:1998) swing ticket

**FABRIC FACE MASK** 23.5cm x 15cm (9.25" x 6") 100% tightly woven cotton with bamboo lining / elastic ear loops / cello bag with branded insert