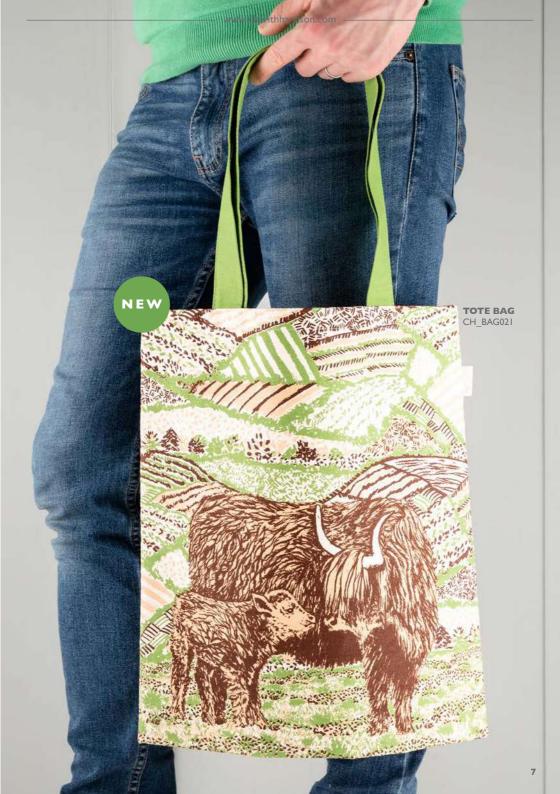

### HIGHLAND COW LOVE

My Highland Cow Love range has been printed in earthy tones of orange, green and brown and features my illustrative design of a parent and child highland cow sharing a tender moment in big, open fields. The hills in the background are inspired by my travels, gazing out the aeroplane window to the fields below I always imagined them as being a giant patchwork quilt. The colours and textures would always vary from country to country but nothing felt more familiar and welcoming than the fields on my home turf, even if the Scottish weather I was coming back to was awful!

When I designed this collection at the end of 2020 I wanted to create designs that were wholesome, positive and heart-warming. 2020 was the year we all had to embrace a much slower pace of life and begin appreciating simple things such as a walk in the park and uninterrupted time with our loved ones. I hope this collection featuring affectionate parent and child 'Heilan Coos' grazing happily in lush pastures helps bring a little bit of joy and feel-good vibes to people's every day lives.

DESIGN ON PREVENE

TOTE BAG CH\_BAG010

A6 GREETINGS CARD CH\_CAR013

XMAS CARD CH\_CAR020