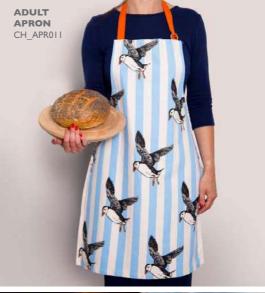

# **CLEVER PUFFIN**

Printed in blue, orange and black this nautical |collection includes striped aprons and bone china mugs as well as fun and playful geometric patterned tea towels and tote bags. Included of course in every design is my illustration of Britain's favourite seabird, the puffin!