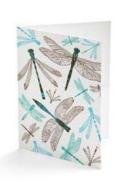

# DRAGONFLY, SPARROW & HARE

This mixed collection includes a variety of Spring's favourite animals such as brown hares, sparrows and dragonflies. Printed in vibrant lilacs, fresh greens, bright blues and warm browns the items within this range are sure to brighten up your day and put a spring in your step.