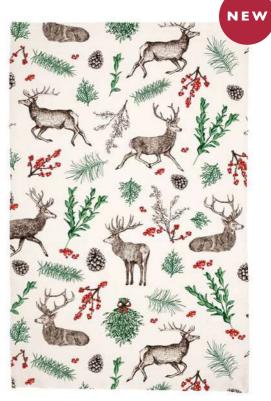

# CHRISTMAS REINDEER

Printed in festive red, green, brown and featuring my illustrations of reindeer and winter foliage this is a collection I am super excited about because included in the range are 2 brand new products; napkins and table runners!

As with all our collections, I like to include 2 or 3 design variations and so some products feature the heavily decorative winter floral pattern whilst others show a more pared-back pattern of Christmas shrubberies and reindeer. Making up the floral pattern are my illustrations of boxwood, mistletoe, cedar, Scot's pine, snowberries, and winterberries.