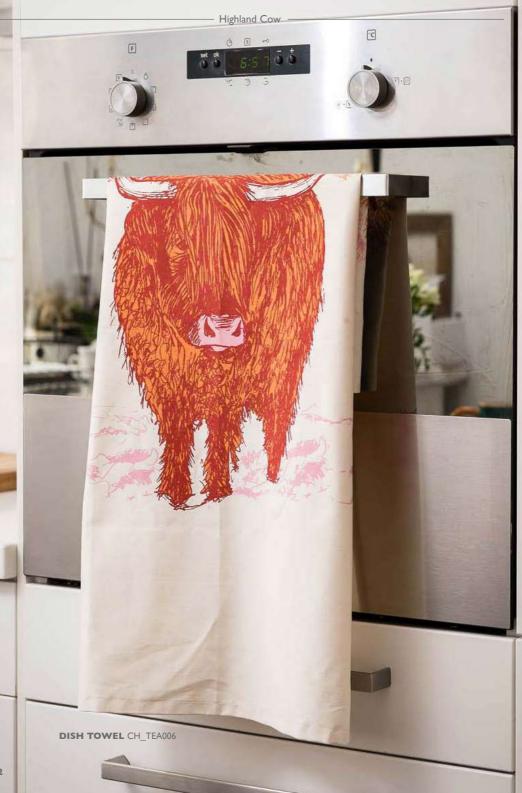

# HIGHLAND COW

Printed in bold reds, oranges and a pop of pink this collection has been a strong seller since it launched in 2014. The love people have for this iconic animal is unwavering which is why I decided to create an additional highland cow range, aptly name Highland Cow Love.

My illustration of Scotland's big, friendly giant is accompanied by delicately drawn fir trees, although the colours in the design are autumnal the items in this collection are popular and sell consistently throughout the year.