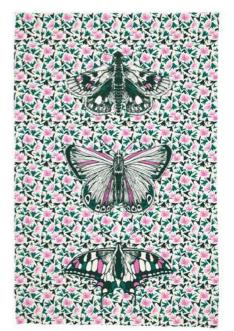

# THISTLES AND BUTTERFLIES

Featuring my delicate and detailed illustrative designs of wild countryside plants, Scottish thistles and ferns alongside beautiful butterflies the products within this range a perfect for art and wildlife enthusiasts! My cosmetics bags and canvas totes allow customers to take a little piece of the countryside wherever they go. Equally, my mugs and kitchen linens allow customers to bring a little piece of the outdoors indoors. Printed in 2 shades of green and a pop of pink the products within this collection are bright, colourful and sure to add a spring to anyone's step!