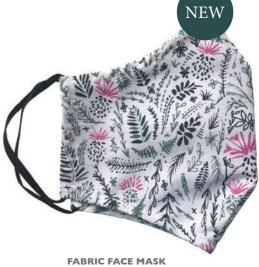

# THISTLES AND BUTTERFLIES

Featuring my delicate and detailed illustrative designs of wild countryside plants, Scottish thistles and ferns alongside beautiful butterflies the products within this range a perfect for art and wildlife enthusiasts! My cosmetics bags and canvas totes allow customers to take a little piece of the countryside wherever they go. Equally, my mugs and kitchen linens allow customers to bring a little piece of the outdoors indoors. Printed in 2 shades of green and a pop of pink the products within this collection are bright, colourful and sure to add a spring to anyone's step!

**DOUBLE OVEN GLOVE** 82cm x 18cm (7" x 32.28") unbleached cotton with polyester wadding (BS: 6526:1998) swing ticket

**FABRIC FACE MASK** 23.5cm x 15cm (9.25" x 6") 100% tightly woven cotton with bamboo lining / elastic ear loops / cello bag with branded insert