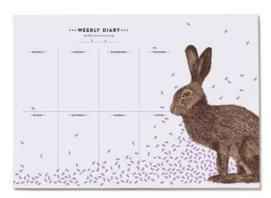

# DRAGONFLY, SPARROW & HARE

This mixed collection includes a variety of Spring's favourite animals such as brown hares, sparrows and dragonflies. Printed in vibrant lilacs, fresh greens, bright blues and warm browns the items within this range are sure to brighten up your day and put a spring in your step.

**WASH BAG (LARGE)** 32cm x 33cm x 5cm (12.6" x 8.66" x 1.96") / cotton outer with waterproof lining and zip fastening machine washable at 30°C / swing ticket

WEEKLY PLANNER 21cm x 30cm (8.26" x 11.8") 50 tear off FSC pages / shrink wrapped