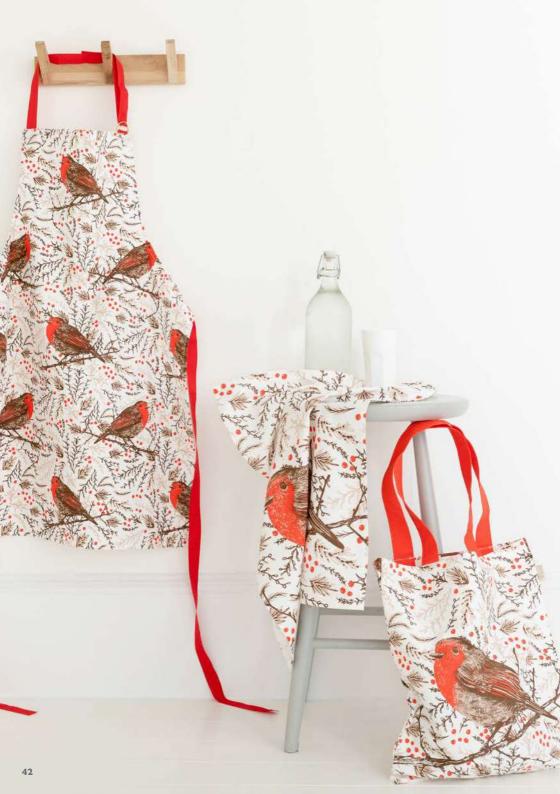

# ROBIN

Unsurprisingly this collection does extremely well in the run-up to Christmas! Products in this range feature my detailed illustration of a robin and decorative pattern of winter foliage and holly berries. In creating this collection I deliberately avoided using overtly Christmassy colours, opting for warm brown tones instead of festive green colours to give the range a contemporary look and feel. Although robins are heavily associated with Christmas time our Robin collection sells well throughout the year.