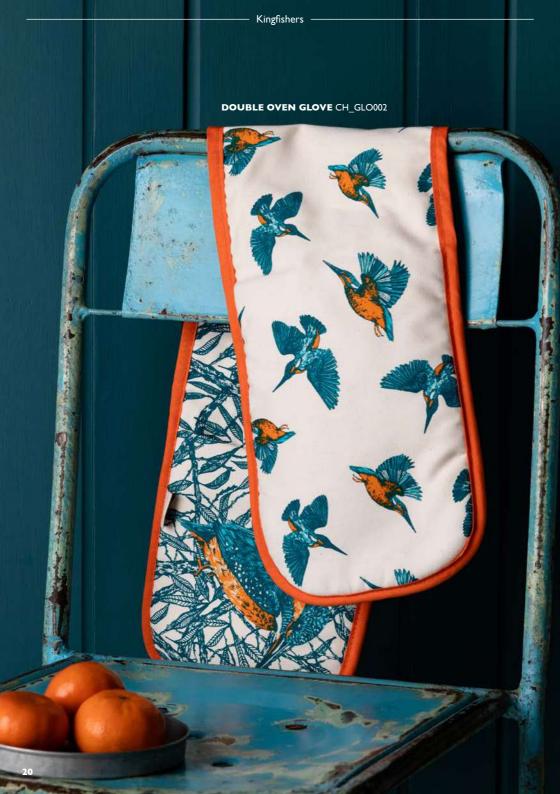

### KINGFISHERS

With their bright blue feathers and vibrant orange breast, there is no mistaking this bird breed!

This range includes 2 design variations; the kingfishers in flight and kingfishers calmly perched on willow tree branches.

Printed in vibrant turquoise, blue and orange this collection includes a variety of homewares such as notice boards, aprons, tote bags and pencil cases. Undoubtedly they are sure to add a pop of colour to your home!

**DOUBLE OVEN GLOVE** 82cm x 18cm (7" x 32.28") unbleached cotton with polyester wadding (BS: 6526:1998) swing ticket

**FABRIC FACE MASK** 23.5cm x 15cm (9.25" x 6") 100% tightly woven cotton with bamboo lining / elastic ear loops / cello bag with branded insert