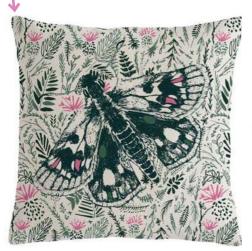

# THISTLES AND BUTTERFLIES

Featuring my delicate and detailed illustrative designs of wild countryside plants, Scottish thistles and ferns alongside beautiful butterflies the products within this range a perfect for art and wildlife enthusiasts! My cosmetics bags and canvas totes allow customers to take a little piece of the countryside wherever they go. Equally, my mugs and kitchen linens allow customers to bring a little piece of the outdoors indoors. Printed in 2 shades of green and a pop of pink the products within this collection are bright, colourful and sure to add a spring to anyone's step!