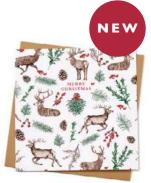

# CHRISTMAS REINDEER

Printed in festive red, green, brown and featuring my illustrations of reindeer and winter foliage this is a collection I am super excited about because included in the range are 2 brand new products; napkins and table runners!

As with all our collections, I like to include 2 or 3 design variations and so some products feature the heavily decorative winter floral pattern whilst others show a more pared-back pattern of Christmas shrubberies and reindeer. Making up the floral pattern are my illustrations of boxwood, mistletoe, cedar, Scot's pine, snowberries, and winterberries.

DISH TOWEL CH\_TEA018

SINGLE NAPKIN CH\_NAP001

ADULT APRON CH\_APR017

TOTE BAG CH\_BAG022

BONE CHINA MUG CH\_MUG023

BONE CHINA MUG CH\_MUG024

XMAS CARD CH\_CAR048