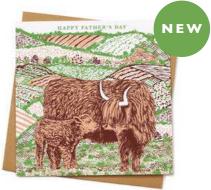

### HIGHLAND COW LOVE

My Highland Cow Love range has been printed in earthy tones of orange, green and brown and features my illustrative design of a parent and child highland cow sharing a tender moment in big, open fields. The hills in the background are inspired by my travels, gazing out the aeroplane window to the fields below I always imagined them as being a giant patchwork quilt. The colours and textures would always vary from country to country but nothing felt more familiar and welcoming than the fields on my home turf, even if the Scottish weather I was coming back to was awful!

When I designed this collection at the end of 2020 I wanted to create designs that were wholesome, positive and heart-warming. 2020 was the year we all had to embrace a much slower pace of life and begin appreciating simple things such as a walk in the park and uninterrupted time with our loved ones. I hope this collection featuring affectionate parent and child 'Heilan Coos' grazing happily in lush pastures helps bring a little bit of joy and feel-good vibes to people's every day lives.

MOTHER'S DAY CARD CH\_CAR046

FATHER'S DAY CARD CH CAR047