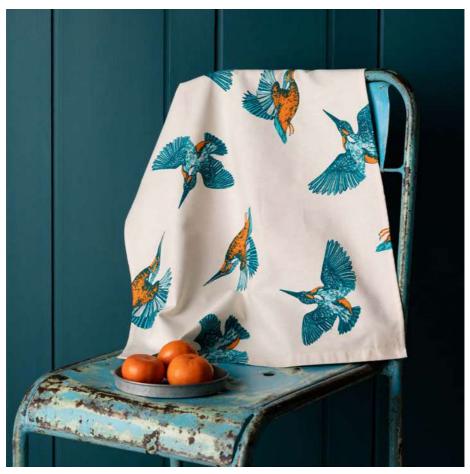

### KINGFISHERS

With their bright blue feathers and vibrant orange breast, there is no mistaking this bird breed!

This range includes 2 design variations; the kingfishers in flight and kingfishers calmly perched on willow tree branches.

Printed in vibrant turquoise, blue and orange this collection includes a variety of homewares such as notice boards, aprons, tote bags and pencil cases. Undoubtedly they are sure to add a pop of colour to your home!

DISH TOWEL CH\_TEA015

BONE CHINA MUG CH\_MUG018

BONE CHINA MUG CH\_MUG019