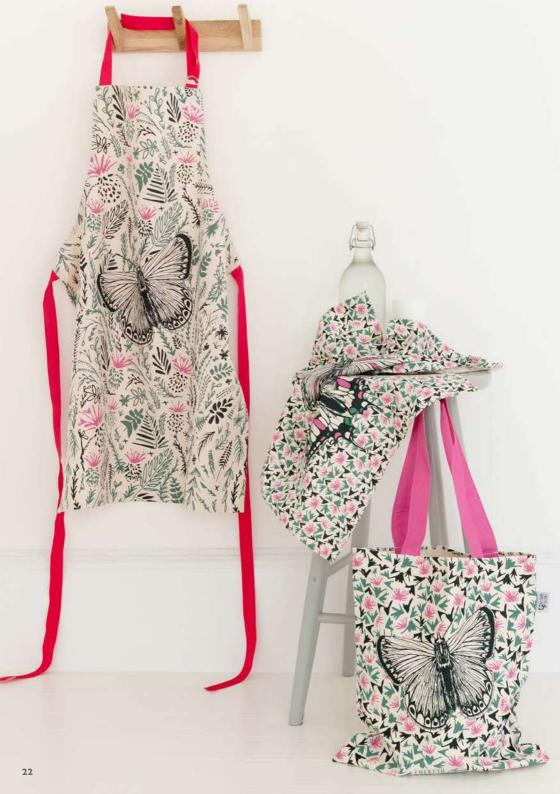

# THISTLES AND BUTTERFLIES

Featuring my delicate and detailed illustrative designs of wild countryside plants, Scottish thistles and ferns alongside beautiful butterflies the products within this range a perfect for art and wildlife enthusiasts! My cosmetics bags and canvas totes allow customers to take a little piece of the countryside wherever they go. Equally, my mugs and kitchen linens allow customers to bring a little piece of the outdoors indoors. Printed in 2 shades of green and a pop of pink the products within this collection are bright, colourful and sure to add a spring to anyone's step!