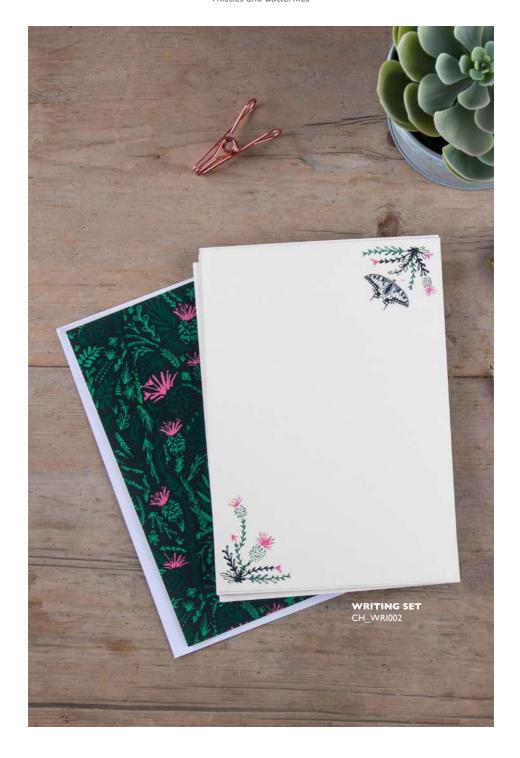

# THISTLES AND BUTTERFLIES

Featuring my delicate and detailed illustrative designs of wild countryside plants, Scottish thistles and ferns alongside beautiful butterflies the products within this range a perfect for art and wildlife enthusiasts! My cosmetics bags and canvas totes allow customers to take a little piece of the countryside wherever they go. Equally, my mugs and kitchen linens allow customers to bring a little piece of the outdoors indoors. Printed in 2 shades of green and a pop of pink the products within this collection are bright, colourful and sure to add a spring to anyone's step!

**LETTER WRITING SET** 10 x sheets measuring 15cm x 21cm (5.9" x 8.26") and 10 matching envelopes FSC Certified / packaged in cello bag

MAGNETIC TO-DO LIST PAD 10cm x 21cm (3.93"x 8.26") / 50 tear off FSC pages / magnet on reverse / clear bag