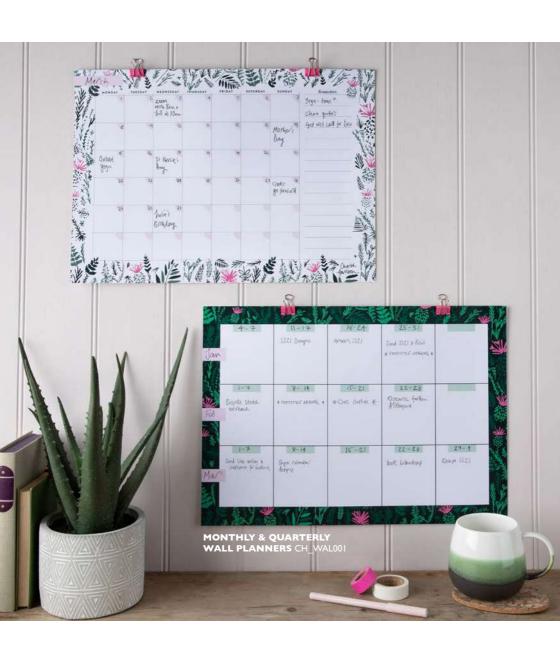

MAKE-UP BAG (SMALL) 21cm x 15.5cm x 5cm (8.26" x 6.1" x 1.96") / cotton outer with waterproof lining and zip fastening / machine washable at 30°C / swing ticket

MONTHLY WALL CALENDAR 42cm x 30cm (16.5" x II.8") / heavyweight FSC card / cello bag