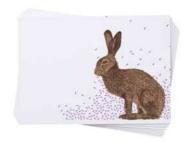

# DRAGONFLY, SPARROW & HARE

This mixed collection includes a variety of Spring's favourite animals such as brown hares, sparrows and dragonflies. Printed in vibrant lilacs, fresh greens, bright blues and warm browns the items within this range are sure to brighten up your day and put a spring in your step.