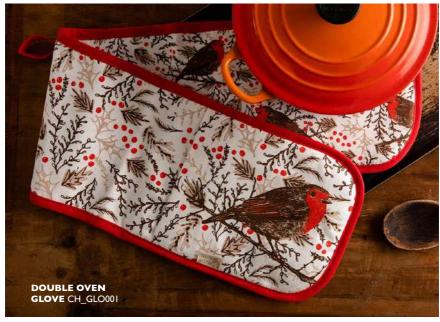

# ROBIN

Unsurprisingly this collection does extremely well in the run-up to Christmas! Products in this range feature my detailed illustration of a robin and decorative pattern of winter foliage and holly berries. In creating this collection I deliberately avoided using overtly Christmassy colours, opting for warm brown tones instead of festive green colours to give the range a contemporary look and feel. Although robins are heavily associated with Christmas time our Robin collection sells well throughout the year.