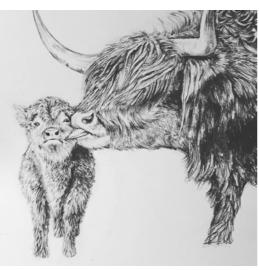

### HIGHLAND COW LOVE

My Highland Cow Love range has been printed in earthy tones of orange, green and brown and features my illustrative design of a parent and child highland cow sharing a tender moment in big, open fields. The hills in the background are inspired by my travels, gazing out the aeroplane window to the fields below I always imagined them as being a giant patchwork quilt. The colours and textures would always vary from country to country but nothing felt more familiar and welcoming than the fields on my home turf, even if the Scottish weather I was coming back to was awful!

When I designed this collection at the end of 2020 I wanted to create designs that were wholesome, positive and heart-warming. 2020 was the year we all had to embrace a much slower pace of life and begin appreciating simple things such as a walk in the park and uninterrupted time with our loved ones. I hope this collection featuring affectionate parent and child 'Heilan Coos' grazing happily in lush pastures helps bring a little bit of joy and feel-good vibes to people's every day lives.