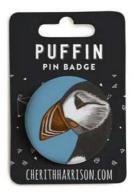

# **CLEVER PUFFIN**

Printed in blue, orange and black this nautical |collection includes striped aprons and bone china mugs as well as fun and playful geometric patterned tea towels and tote bags. Included of course in every design is my illustration of Britain's favourite seabird, the puffin!

PIN BADGE CH\_BAD011