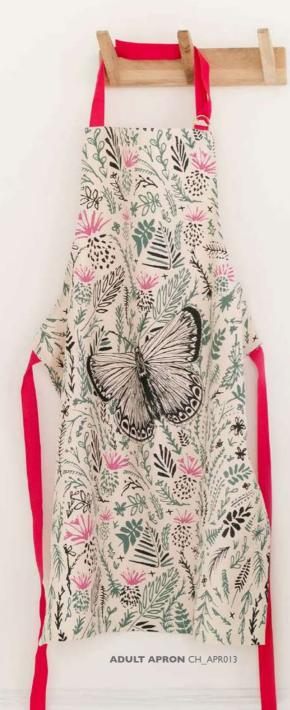

# THISTLES AND BUTTERFLIES

Featuring my delicate and detailed illustrative designs of wild countryside plants, Scottish thistles and ferns alongside beautiful butterflies the products within this range a perfect for art and wildlife enthusiasts! My cosmetics bags and canvas totes allow customers to take a little piece of the countryside wherever they go. Equally, my mugs and kitchen linens allow customers to bring a little piece of the outdoors indoors. Printed in 2 shades of green and a pop of pink the products within this collection are bright, colourful and sure to add a spring to anyone's step!

#### ADDITIONAL PRODUCT INFORMATION

APRON 85cm x 60cm (33.5" x 23.6") / unbleached cotton machine washable at 40°C / wrapped either in a paper belly band or a clear or cardboard sleeve

**B5 GRASS NOTEBOOK** 17.5cm x 25cm x 1cm (6.8" x 9.8" x 0.4") / 50% sun dried grass fibre, 50% FSC Virgin fibre pulp contains 120 unruled pages with card cover / FSC mix certified and ISEGA certified for direct contact with dry and non-fatty foodstuffs / fully recyclable packaged in cello bag