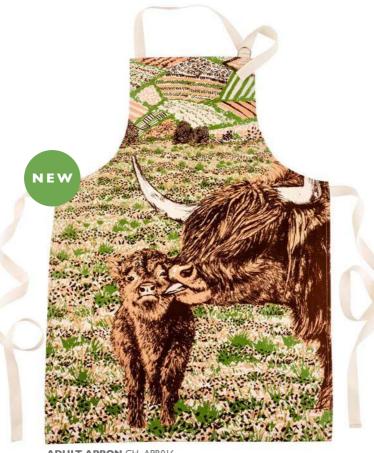

### HIGHLAND COW LOVE

My Highland Cow Love range has been printed in earthy tones of orange, green and brown and features my illustrative design of a parent and child highland cow sharing a tender moment in big, open fields. The hills in the background are inspired by my travels, gazing out the aeroplane window to the fields below I always imagined them as being a giant patchwork quilt. The colours and textures would always vary from country to country but nothing felt more familiar and welcoming than the fields on my home turf, even if the Scottish weather I was coming back to was awful!

When I designed this collection at the end of 2020 I wanted to create designs that were wholesome, positive and heart-warming. 2020 was the year we all had to embrace a much slower pace of life and begin appreciating simple things such as a walk in the park and uninterrupted time with our loved ones. I hope this collection featuring affectionate parent and child 'Heilan Coos' grazing happily in lush pastures helps bring a little bit of joy and feel-good vibes to people's every day lives.

DISH TOWEL CH\_TEA018

SINGLE NAPKIN CH\_NAP001

ADULT APRON CH\_APR017

TOTE BAG CH\_BAG022

BONE CHINA MUG CH\_MUG023

BONE CHINA MUG CH\_MUG024

XMAS CARD CH\_CAR048