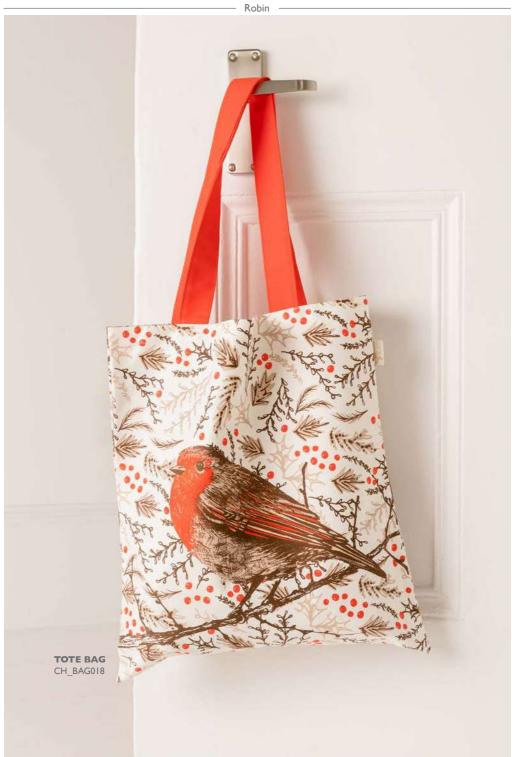

# ROBIN

Unsurprisingly this collection does extremely well in the run-up to Christmas! Products in this range feature my detailed illustration of a robin and decorative pattern of winter foliage and holly berries. In creating this collection I deliberately avoided using overtly Christmassy colours, opting for warm brown tones instead of festive green colours to give the range a contemporary look and feel. Although robins are heavily associated with Christmas time our Robin collection sells well throughout the year.