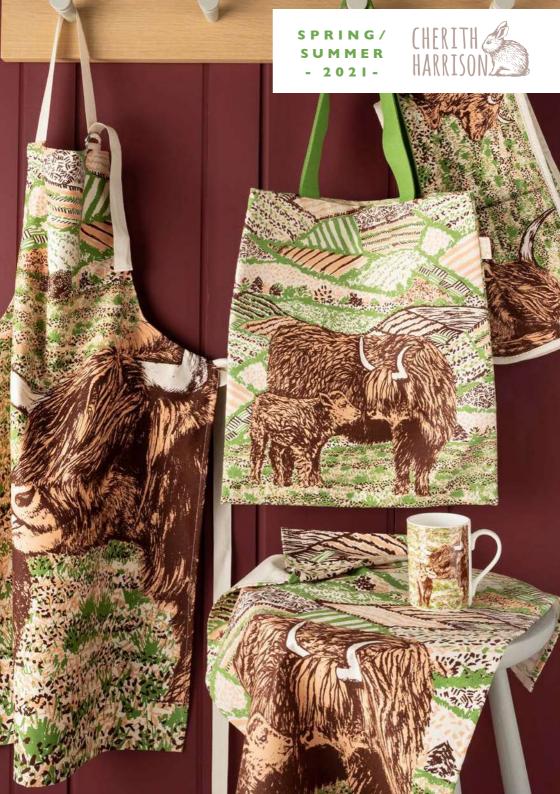

### HIGHLAND COW LOVE

My Highland Cow Love range has been printed in earthy tones of orange, green and brown and features my illustrative design of a parent and child highland cow sharing a tender moment in big, open fields. The hills in the background are inspired by my travels, gazing out the aeroplane window to the fields below I always imagined them as being a giant patchwork quilt. The colours and textures would always vary from country to country but nothing felt more familiar and welcoming than the fields on my home turf, even if the Scottish weather I was coming back to was awful!

When I designed this collection at the end of 2020 I wanted to create designs that were wholesome, positive and heart-warming. 2020 was the year we all had to embrace a much slower pace of life and begin appreciating simple things such as a walk in the park and uninterrupted time with our loved ones. I hope this collection featuring affectionate parent and child 'Heilan Coos' grazing happily in lush pastures helps bring a little bit of joy and feel-good vibes to people's every day lives.