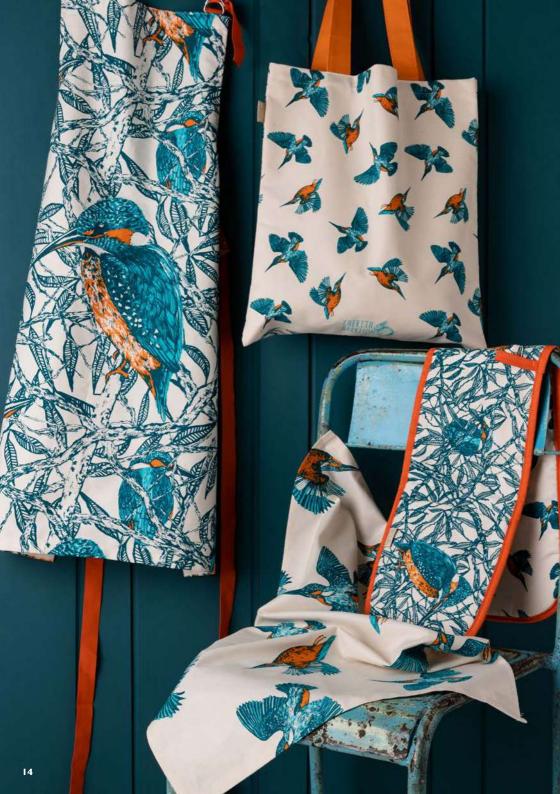

### KINGFISHERS

With their bright blue feathers and vibrant orange breast, there is no mistaking this bird breed!

This range includes 2 design variations; the kingfishers in flight and kingfishers calmly perched on willow tree branches.

Printed in vibrant turquoise, blue and orange this collection includes a variety of homewares such as notice boards, aprons, tote bags and pencil cases. Undoubtedly they are sure to add a pop of colour to your home!

DISH TOWEL CH\_TEA015

BONE CHINA MUG CH\_MUG018

BONE CHINA MUG CH\_MUG019