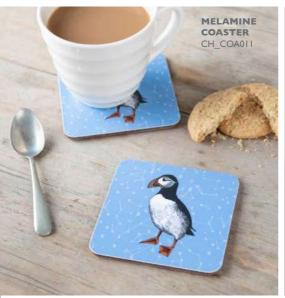

# **CLEVER PUFFIN**

Printed in blue, orange and black this nautical |collection includes striped aprons and bone china mugs as well as fun and playful geometric patterned tea towels and tote bags. Included of course in every design is my illustration of Britain's favourite seabird, the puffin!