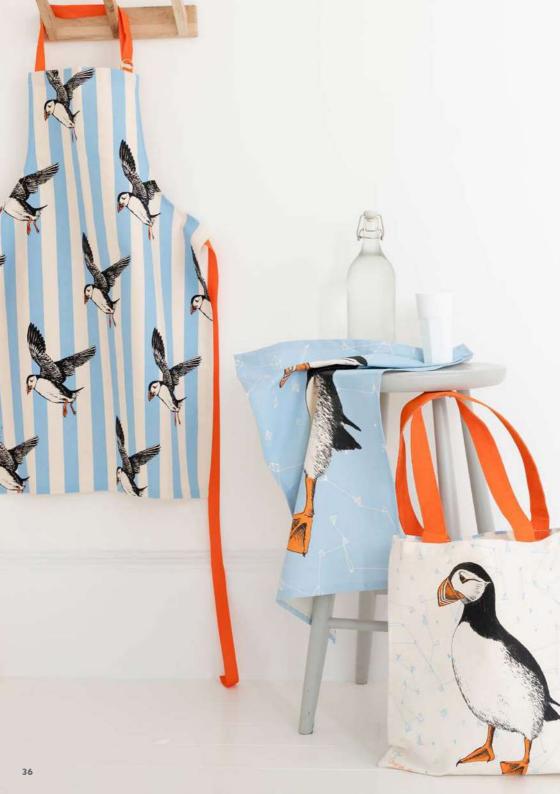

# **CLEVER PUFFIN**

Printed in blue, orange and black this nautical |collection includes striped aprons and bone china mugs as well as fun and playful geometric patterned tea towels and tote bags. Included of course in every design is my illustration of Britain's favourite seabird, the puffin!