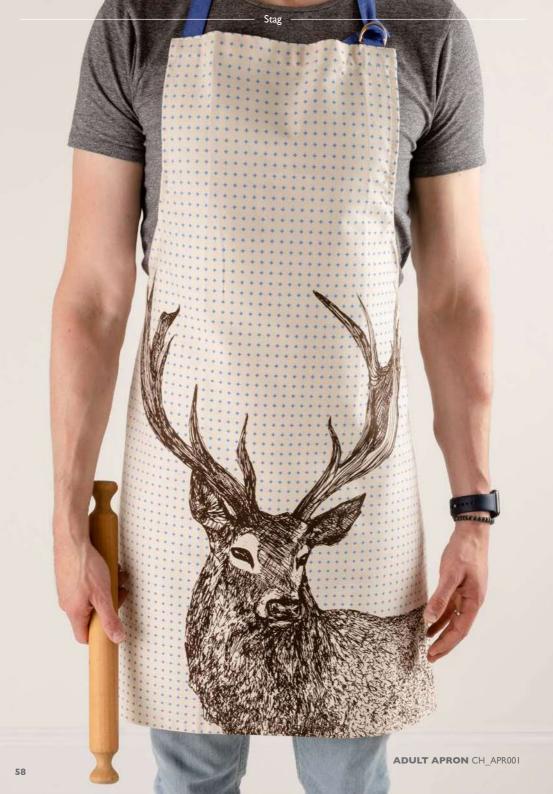

# STAG

The Stag collection is over 9 years old - it was one of the very first designs we came out with when we launched in 2012! In illustrating the stag I wanted to capture its enigmatic and majestic presence. Printed in brown and blue, the detailed sketch of the stag is complemented by a regimented blue diamond pattern in the background giving what is an otherwise traditional design a modern and contemporary feel.