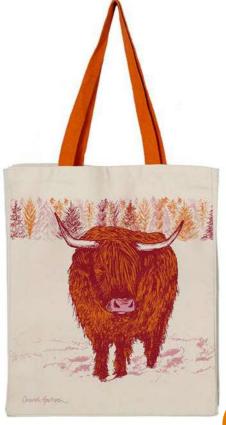

# HIGHLAND COW

Printed in bold reds, oranges and a pop of pink this collection has been a strong seller since it launched in 2014. The love people have for this iconic animal is unwavering which is why I decided to create an additional highland cow range, aptly name Highland Cow Love.

My illustration of Scotland's big, friendly giant is accompanied by delicately drawn fir trees, although the colours in the design are autumnal the items in this collection are popular and sell consistently throughout the year.

**BONE CHINA MUG** 9.5cm x 7cm (3.74" x 2.75") 326ml (II.5oz) / dishwasher and microwave safe / packaged in gift box

**CANVAS TOTE BAG** 42cm x 37cm (16.5" x 14.5") unbleached 10oz canvas printed both sides with coloured handles machine / washable at 40°C / swing ticket