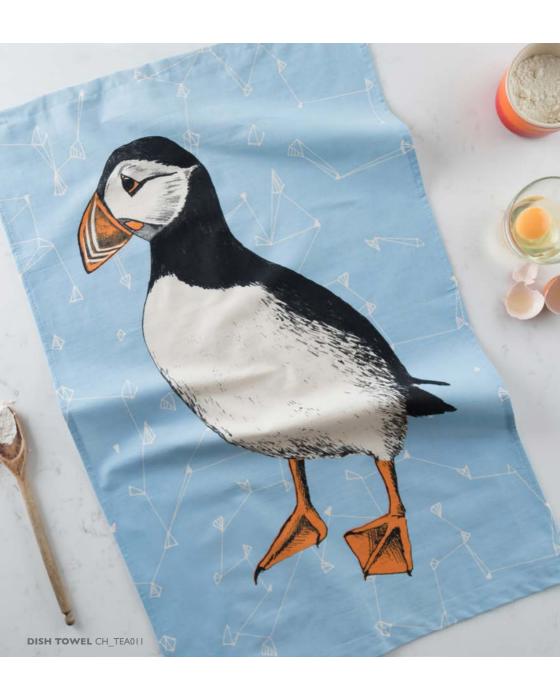

# **CLEVER PUFFIN**

Printed in blue, orange and black this nautical |collection includes striped aprons and bone china mugs as well as fun and playful geometric patterned tea towels and tote bags. Included of course in every design is my illustration of Britain's favourite seabird, the puffin!