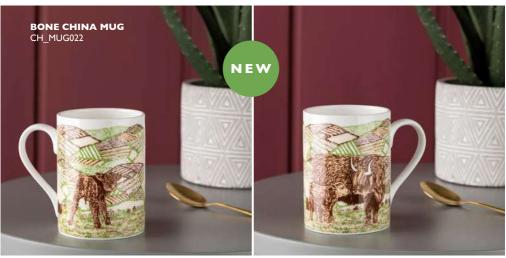

### HIGHLAND COW LOVE

My Highland Cow Love range has been printed in earthy tones of orange, green and brown and features my illustrative design of a parent and child highland cow sharing a tender moment in big, open fields. The hills in the background are inspired by my travels, gazing out the aeroplane window to the fields below I always imagined them as being a giant patchwork quilt. The colours and textures would always vary from country to country but nothing felt more familiar and welcoming than the fields on my home turf, even if the Scottish weather I was coming back to was awful!

When I designed this collection at the end of 2020 I wanted to create designs that were wholesome, positive and heart-warming. 2020 was the year we all had to embrace a much slower pace of life and begin appreciating simple things such as a walk in the park and uninterrupted time with our loved ones. I hope this collection featuring affectionate parent and child 'Heilan Coos' grazing happily in lush pastures helps bring a little bit of joy and feel-good vibes to people's every day lives.