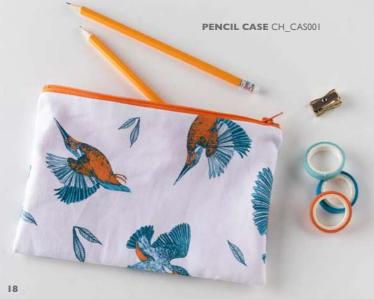

### KINGFISHERS

With their bright blue feathers and vibrant orange breast, there is no mistaking this bird breed!

This range includes 2 design variations; the kingfishers in flight and kingfishers calmly perched on willow tree branches.

Printed in vibrant turquoise, blue and orange this collection includes a variety of homewares such as notice boards, aprons, tote bags and pencil cases. Undoubtedly they are sure to add a pop of colour to your home!

PENCIL CASE 21cm x 14cm (8.26" x 5.5") / cotton outer with waterproof lining and zip fastening / machine washable at 30°C / swing ticket