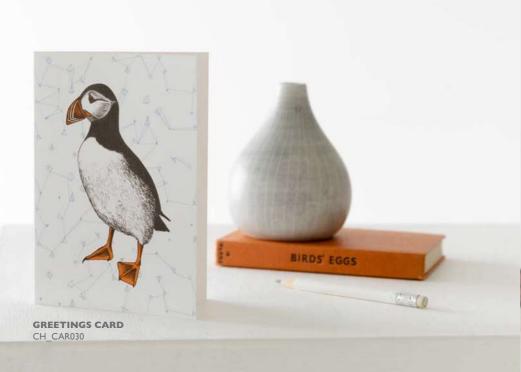

# **CLEVER PUFFIN**

Printed in blue, orange and black this nautical |collection includes striped aprons and bone china mugs as well as fun and playful geometric patterned tea towels and tote bags. Included of course in every design is my illustration of Britain's favourite seabird, the puffin!

CARD (SEASONAL) 15cm x 15cm (5.9" x 5.9") when folded 300gsm uncoated FSC card / kraft envelope held in place with peelable sticker / blank inside

CARD (GENERIC) IIcm x I5cm (4.3" x 5.9") when folded 300gsm uncoated FSC card / white envelope held in place with peelable sticker / blank inside