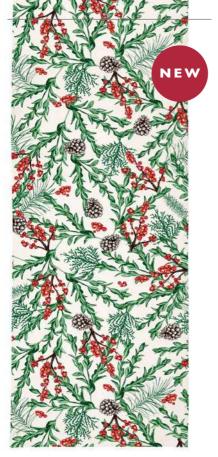

# CHRISTMAS REINDEER

Printed in festive red, green, brown and featuring my illustrations of reindeer and winter foliage this is a collection I am super excited about because included in the range are 2 brand new products; napkins and table runners!

As with all our collections, I like to include 2 or 3 design variations and so some products feature the heavily decorative winter floral pattern whilst others show a more pared-back pattern of Christmas shrubberies and reindeer. Making up the floral pattern are my illustrations of boxwood, mistletoe, cedar, Scot's pine, snowberries, and winterberries.