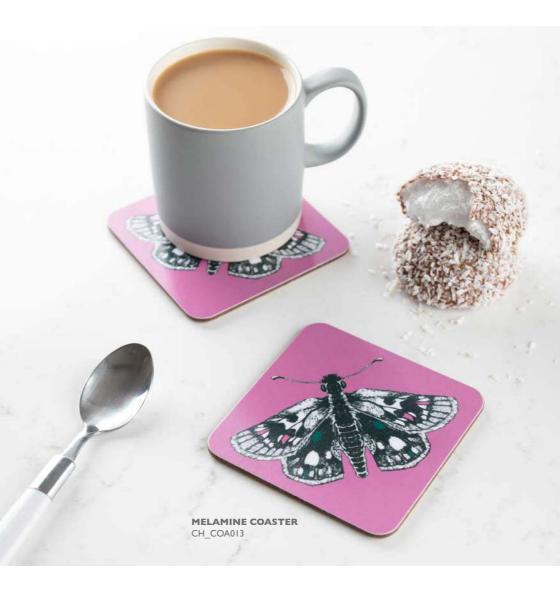

# THISTLES AND BUTTERFLIES

Featuring my delicate and detailed illustrative designs of wild countryside plants, Scottish thistles and ferns alongside beautiful butterflies the products within this range a perfect for art and wildlife enthusiasts! My cosmetics bags and canvas totes allow customers to take a little piece of the countryside wherever they go. Equally, my mugs and kitchen linens allow customers to bring a little piece of the outdoors indoors. Printed in 2 shades of green and a pop of pink the products within this collection are bright, colourful and sure to add a spring to anyone's step!

COASTER - MELAMINE (SINGLE) 9.8cm x 9.8cm (3.85" x 3.85") / eucalyptus board with protective coating cork base

**CUSHION** 40cm x 40cm (15.75" x 15.75") / cotton/linen blend fabric with zip fastening / machine washable at 30°C recycled hollow fibre filling / swing ticket